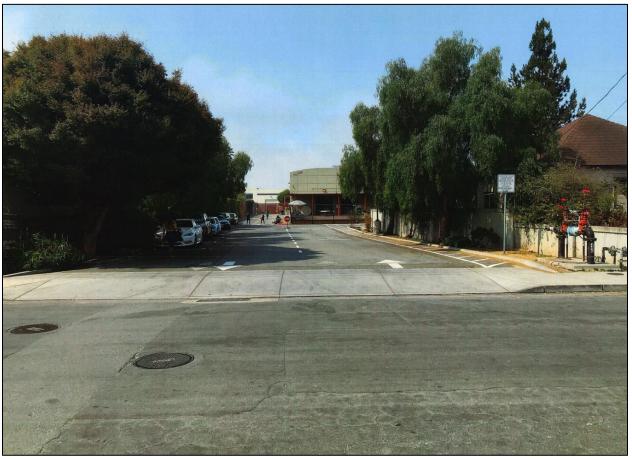

FIGURE 1 View of Main Driveway Approach off Locus Street (Image date: August 16, 2021)

FIGURE 2 View of School's Front Entry from Main Driveway (Image date: August 16, 2021)

FIGURE 3 View of Bio-retention Swale from Main Driveway (Image date: August 16, 2021)