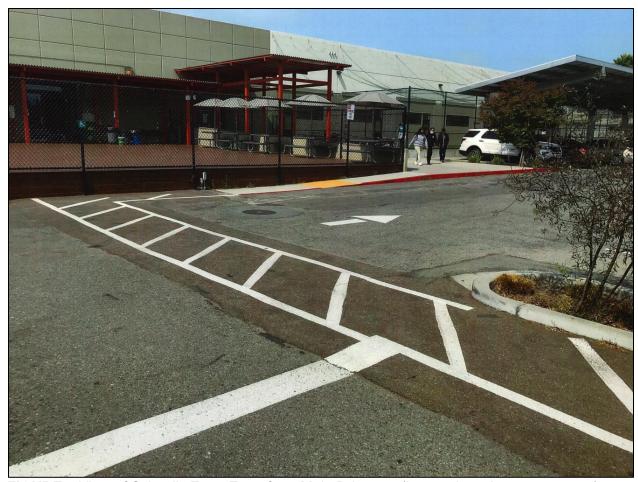

FIGURE 1 View of Main Driveway Approach off Locus Street (Image date: August 16, 2021)

FIGURE 2 View of School's Front Entry from Main Driveway (Image date: August 16, 2021)

FIGURE 3 View of Bio-retention Swale from Main Driveway (Image date: August 16, 2021)