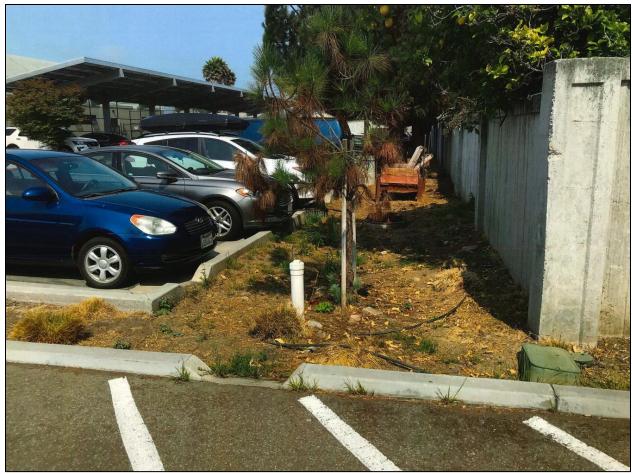

FIGURE 4 Views of Bio-retention Swale (Image date: August 16, 2021)

FIGURE 5 View of Trash Enclosure (Image date: August 16, 2021)

FIGURE 6 View of Driveway Approach off West Riverside Drive (Image date: August 16, 2021)