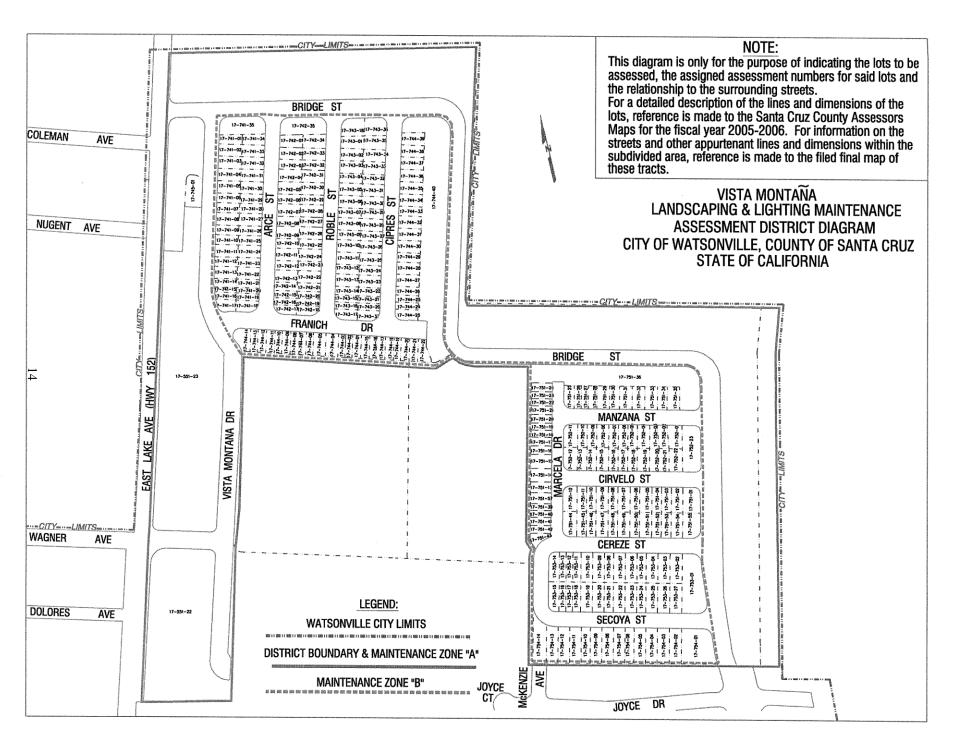

#### ASSESSMENT DISTRICT DIAGRAM

The boundaries of Vista Montaña Landscape and Lighting Maintenance Assessment District are on file in the Office of the Watsonville City Clerk and are incorporated in this Report by reference as Appendix A.

A detailed description of the lines and dimensions of each lot or parcel within the assessment District are those lines and dimensions shown on the maps of the Assessor of the County of Santa Cruz for FY 2023-24.

## APPENDIX A ASSESSMENT DISTRICT DIAGRAM