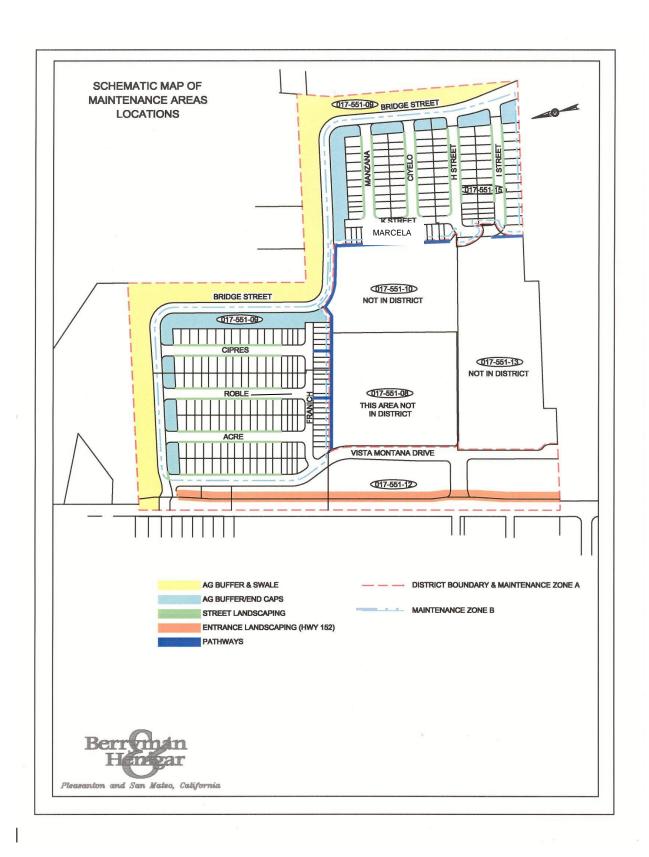

The locations of the facilities are as shown on the following page.

Services include, but are not limited to: personnel; electrical energy; utilities such as water; materials; contractual services; grading; clearing; removal of debris; installation or construction of walls, irrigation, drainage, hardscapes, trees, furnishings such as pots, bollards, tree grates, and appurtenant facilities as required to provide an aesthetically pleasing environment throughout the District; and other items necessary for the maintenance or servicing or both including the facilities described below.

#### **ZONE CLASSIFICATION**

The Vista Montaña Landscape and Lighting Maintenance Assessment District was formed to provide a funding source for the operation, maintenance and servicing of landscaping and lighting improvements within the boundaries of the District. All parcels within the District benefit from the maintenance and servicing of improvements within Maintenance Zone A. Only those parcels within Maintenance Zone B benefit from the maintenance of the improvements within Zone B. The boundaries for each benefit zone are shown on the Assessment Diagram.