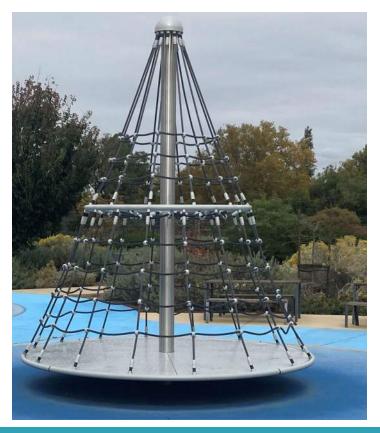

D RESTROOM EXERCISE STATION MODIFIED PARKING LOT NEW PARKING ON MAIN STREET EXISTING RESTROOM BASKETBALL COURT ART FEATURE PARKING COUNT

Master Plan 2019

EXISTING: 167 PROPOSED: 172









Play Area







Parking Concept at Main Street





Multi Use Path at Main Street





Watsonville
PARKS & COMMUNITY
SERVICES











Family Center & North Parking Lot





Family Center & North Parking Lot



Exploration Center & South Parking Lot 10



#### **Exploration Center Concept Design**











#### **Natural Turf Soccer Field**







#### **Multi Use Synthetic Turf Field**







#### **Play Areas**







#### **Iconic Features**







## **Sensory Play Area**





















## 2-5 Play Area











#### **Swing and Sway Zone**













#### **Spin and Climb Zone**













#### **Drift Wood**











#### **Climb and Slide Zone**













## **Play Structure**









# **Next Steps**

#### Ramsay Park Renaissance

- Integrate input from Council
- Finalize Construction Documents
- Council Presentation and Authorization
- Bid and Authorize Contractor
- Start Construction Early Summer 2023



# Thank You!

City of Watsonville

#### **Construction Documents**