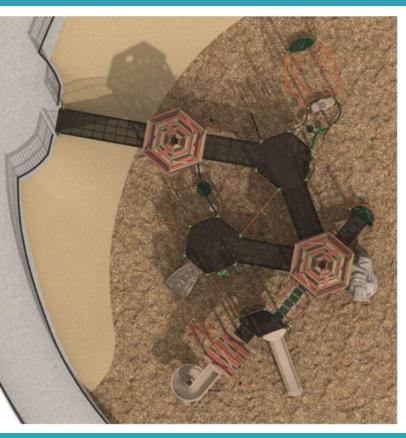

T ART FEATURE PARKING COUNT

Master Plan 2019

EXISTING: 167 PROPOSED: 172









Play Area







Parking Concept at Main Street





Multi Use Path at Main Street





Watsonville
PARKS & COMMUNITY
SERVICES











Family Center & North Parking Lot





Family Center & North Parking Lot



Exploration Center & South Parking Lot 10



#### **Exploration Center Concept Design**











#### **Natural Turf Soccer Field**







#### **Multi Use Synthetic Turf Field**







#### **Play Areas**







#### **Iconic Features**







## **Sensory Play Area**





















## 2-5 Play Area











#### **Swing and Sway Zone**













#### **Spin and Climb Zone**













#### **Drift Wood**











#### **Climb and Slide Zone**













## **Play Structure**









# **Next Steps**

#### Ramsay Park Renaissance

- Integrate input from Council
- Finalize Construction Documents
- Council Presentation and Authorization
- Bid and Authorize Contractor
- Start Construction Early Summer 2023



# Thank You!

City of Watsonville

#### **Construction Documents**