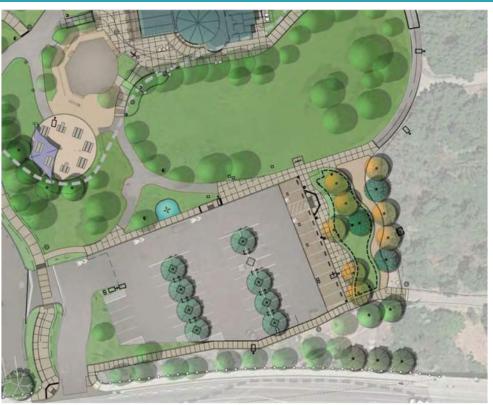

L SIZE SOCCER FIELD STORAGE BUILDING RENOVATED FAMILY CENTER FAMILY CENTER / GYM BUILDING EXPANSION EXISTING TRAIL PROPOSED TRAIL INDIVIDUAL PICNIC AREA GROUP PICNIC AREA SOFTBALL AND SOCCER MULTI-USE FIELD DOG PARK PUMP TRACK PLAY AREA RELOCATED AND IMPROVED SLIDE SPECTATOR AREA SERVICE PARKING SPACE AMPHITHEATER/ OUTDOOR CLASSROOM NATURE CENTER WETLAND OVERLOOK DECK FEMA FLOOD ZONE RENOVATED RESTROOM EXERCISE STATION MODIFIED PARKING LOT NEW PARKING ON MAIN STREET EXISTING RESTROOM BASKETBALL COURT ART FEATURE PARKING COUNT

Master Plan 2019

EXISTING: 167 PROPOSED: 172









Play Area







Parking Concept at Main Street





Multi Use Path at Main Street





Watsonville
PARKS & COMMUNITY
SERVICES











Family Center & North Parking Lot





Family Center & North Parking Lot



Exploration Center & South Parking Lot 10



#### **Exploration Center Concept Design**











#### **Natural Turf Soccer Field**







#### **Multi Use Synthetic Turf Field**







#### **Play Areas**







#### **Iconic Features**







## **Sensory Play Area**





















## 2-5 Play Area











#### **Swing and Sway Zone**













#### **Spin and Climb Zone**













#### **Drift Wood**











#### **Climb and Slide Zone**













## **Play Structure**









# **Next Steps**

#### Ramsay Park Renaissance

- Integrate input from Council
- Finalize Construction Documents
- Council Presentation and Authorization
- Bid and Authorize Contractor
- Start Construction Early Summer 2023



# Thank You!

City of Watsonville

#### **Construction Docume