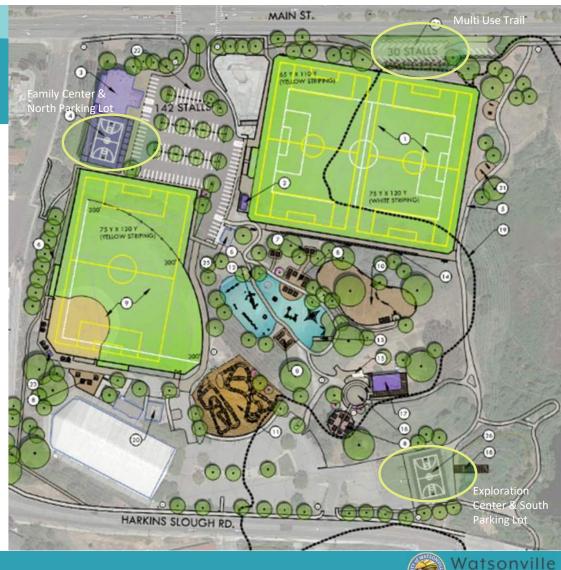

Master Plan 2019

EXISTING: 167 PROPOSED: 172

Play Area

Parking Concept at Main Street

Multi Use Path at Main Street

Watsonville
PARKS & COMMUNITY
SERVICES

Family Center & North Parking Lot

Family Center & North Parking Lot

Exploration Center & South Parking Lot 10