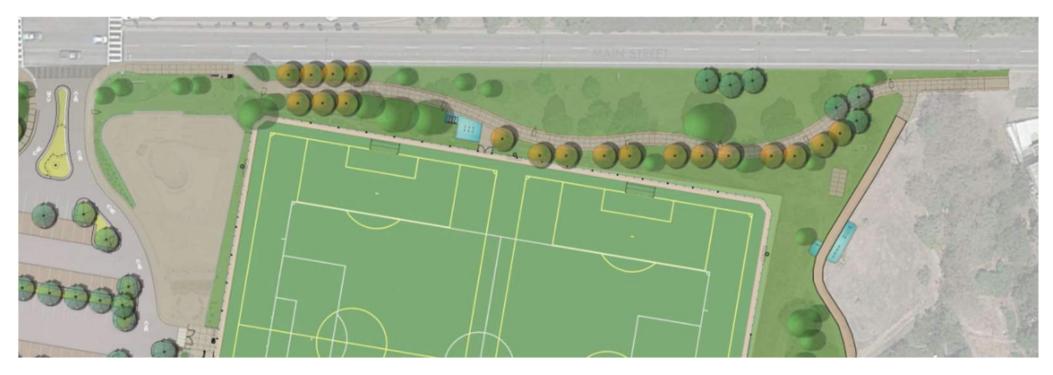

Master Plan 2019

EXISTING: 167 PROPOSED: 172

Play Area

Parking Concept at Main Street

Multi Use Path at Main Street

Watsonville
PARKS & COMMUNITY
SERVICES

Family Center & North Parking Lot

Family Center & North Parking Lot