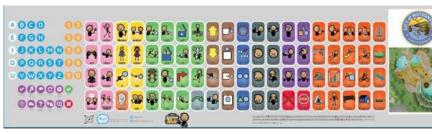

#### CONCEPT LEGEND

FULL SIZE SOCCER FIELD STORAGE BUILDING RENOVATED FAMILY CENTER FAMILY CENTER / GYM BUILDING EXPANSION EXISTING TRAIL PROPOSED TRAIL INDIVIDUAL PICNIC AREA GROUP PICNIC AREA SOFTBALL AND SOCCER MULTI-USE FIELD DOG PARK PUMP TRACK PLAY AREA RELOCATED AND IMPROVED SLIDE SPECTATOR AREA SERVICE PARKING SPACE AMPHITHEATER/ OUTDOOR CLASSROOM NATURE CENTER WETLAND OVERLOOK DECK FEMA FLOOD ZONE RENOVATED RESTROOM EXERCISE STATION MODIFIED PARKING LOT NEW PARKING ON MAIN STREET EXISTING RESTROOM BASKETBALL COURT ART FEATURE PARKING COUNT

Master Plan 2019

EXISTING: 167 PROPOSED: 172

Play Area

Parking Concept at Main Street

Multi Use Path at Main Street

Watsonville
PARKS & COMMUNITY
SERVICES

Family Center & North Parking Lot

Family Center & North Parking Lot