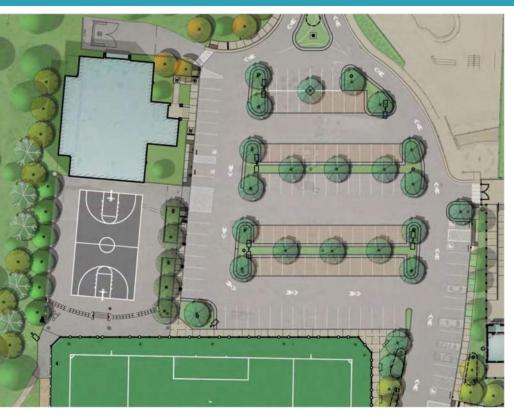

nd of April 2023

End of May 2023

Summer Start 2023







#### CONCEPT LEGEND

FULL SIZE SOCCER FIELD STORAGE BUILDING RENOVATED FAMILY CENTER FAMILY CENTER / GYM BUILDING EXPANSION EXISTING TRAIL PROPOSED TRAIL INDIVIDUAL PICNIC AREA GROUP PICNIC AREA SOFTBALL AND SOCCER MULTI-USE FIELD DOG PARK PUMP TRACK PLAY AREA RELOCATED AND IMPROVED SLIDE SPECTATOR AREA SERVICE PARKING SPACE AMPHITHEATER/ OUTDOOR CLASSROOM NATURE CENTER WETLAND OVERLOOK DECK FEMA FLOOD ZONE RENOVATED RESTROOM EXERCISE STATION MODIFIED PARKING LOT NEW PARKING ON MAIN STREET EXISTING RESTROOM BASKETBALL COURT ART FEATURE PARKING COUNT

Master Plan 2019

EXISTING: 167 PROPOSED: 172









Play Area







Parking Concept at Main Street





Multi Use Path at Main Street





Watsonville
PARKS & COMMUNITY
SERVICES











Family Center & North Parking Lot





Family Center & North Parking Lot



Exploration Center & South Parking Lot 10



#### **Exploration Center Concept Design**











#### **Natural Turf Soccer Field**







#### **Multi Use Synthetic Turf Field**







#### **Play Areas**







#### **Iconic Features**







## **Sensory Play Area**





















## 2-5 Play Area











#### **Swing and Sway Zone**













#### **Spin and Climb Zone**













#### **Drift Wood**











#### **Climb and Slide Zone**













## **Play Structure**









# **Next Steps**

#### Ramsay Park Renaissance

- Integrate input from Council
- Finalize Construction Documents
- Council Presentation and Authorization
- Bid and Authorize Contractor
- Start Constructio