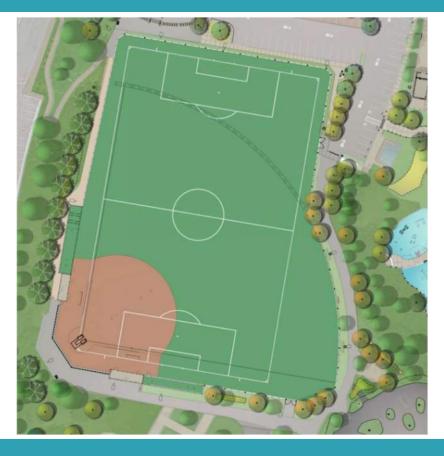

SOCCER MULTI-USE FIELD DOG PARK PUMP TRACK PLAY AREA RELOCATED AND IMPROVED SLIDE SPECTATOR AREA SERVICE PARKING SPACE AMPHITHEATER/ OUTDOOR CLASSROOM NATURE CENTER WETLAND OVERLOOK DECK FEMA FLOOD ZONE RENOVATED RESTROOM EXERCISE STATION MODIFIED PARKING LOT NEW PARKING ON MAIN STREET EXISTING RESTROOM BASKETBALL COURT ART FEATURE PARKING COUNT

Master Plan 2019

EXISTING: 167 PROPOSED: 172









Play Area







Parking Concept at Main Street





Multi Use Path at Main Street





Watsonville
PARKS & COMMUNITY
SERVICES











Family Center & North Parking Lot





Family Center & North Parking Lot



Exploration Center & South Parking Lot 10



#### **Exploration Center Concept Design**











#### **Natural Turf Soccer Field**







#### **Multi Use Synthetic Turf Field**







#### **Play Areas**







#### **Iconic Features**







## **Sensory Play Area**





















## 2-5 Play Area











#### **Swing and Sway Zone**













#### **Spin and Climb Zone**













#### **Drift Wood**











#### **Climb and Slide Zone**













## **Play Structure**









# **Next Steps**

#### Ramsay Park Renaissance

- Integrate input from Council
- Finalize Construction Documents
- Council Presentation and Authorization
- Bid and Authorize Contractor
- Start Construction Early Summer 2023



# Thank You!

City of Watsonville

#### **Construction Documents**