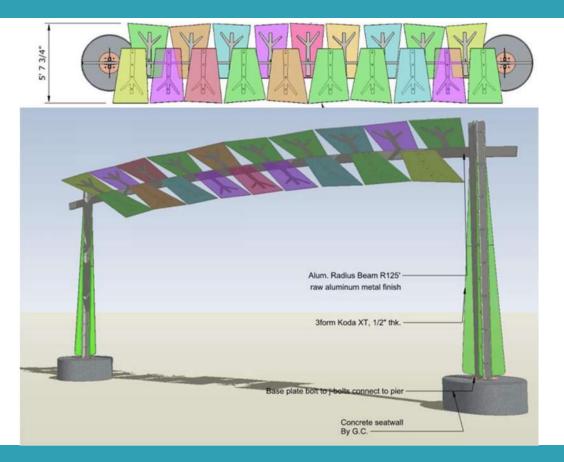

TED AND IMPROVED SLIDE SPECTATOR AREA SERVICE PARKING SPACE AMPHITHEATER/ OUTDOOR CLASSROOM NATURE CENTER WETLAND OVERLOOK DECK FEMA FLOOD ZONE RENOVATED RESTROOM EXERCISE STATION MODIFIED PARKING LOT NEW PARKING ON MAIN STREET EXISTING RESTROOM BASKETBALL COURT ART FEATURE PARKING COUNT

Master Plan 2019

EXISTING: 167 PROPOSED: 172









Play Area







Parking Concept at Main Street





Multi Use Path at Main Street





Watsonville
PARKS & COMMUNITY
SERVICES











Family Center & North Parking Lot





Family Center & North Parking Lot



Exploration Center & South Parking Lot 10



#### **Exploration Center Concept Design**











#### **Natural Turf Soccer Field**







#### **Multi Use Synthetic Turf Field**







#### **Play Areas**







#### **Iconic Features**







## **Sensory Play Area**





















## 2-5 Play Area











#### **Swing and Sway Zone**













#### **Spin and Climb Zone**













#### **Drift Wood**











#### **Climb and Slide Zone**













## **Play Structure**









# **Next Steps**

#### Ramsay Park Renaissance

- Integrate input from Council
- Finalize Construction Documents
- Council Presentation and Authorization
- Bid and Authorize Contractor
- Start Construction Early Summer 2023



# Thank You!

City of Watsonville

#### **Construction Documents**