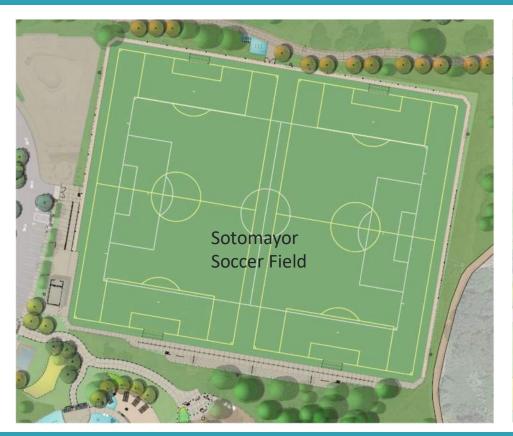

UAL PICNIC AREA GROUP PICNIC AREA SOFTBALL AND SOCCER MULTI-USE FIELD DOG PARK PUMP TRACK PLAY AREA RELOCATED AND IMPROVED SLIDE SPECTATOR AREA SERVICE PARKING SPACE AMPHITHEATER/ OUTDOOR CLASSROOM NATURE CENTER WETLAND OVERLOOK DECK FEMA FLOOD ZONE RENOVATED RESTROOM EXERCISE STATION MODIFIED PARKING LOT NEW PARKING ON MAIN STREET EXISTING RESTROOM BASKETBALL COURT ART FEATURE PARKING COUNT

Master Plan 2019

EXISTING: 167 PROPOSED: 172









Play Area







Parking Concept at Main Street





Multi Use Path at Main Street





Watsonville
PARKS & COMMUNITY
SERVICES











Family Center & North Parking Lot





Family Center & North Parking Lot



Exploration Center & South Parking Lot 10



#### **Exploration Center Concept Design**











#### **Natural Turf Soccer Field**







#### **Multi Use Synthetic Turf Field**







#### **Play Areas**







#### **Iconic Features**







## **Sensory Play Area**





















## 2-5 Play Area











#### **Swing and Sway Zone**













#### **Spin and Climb Zone**













#### **Drift Wood**











#### **Climb and Slide Zone**













## **Play Structure**









# **Next Steps**

#### Ramsay Park Renaissance

- Integrate input from Council
- Finalize Construction Documents
- Council Presentation and Authorization
- Bid and Authorize Contractor
- Start Construction Early Summer 2023



# Thank You!

City of Watsonville

#### **Construction Documents**