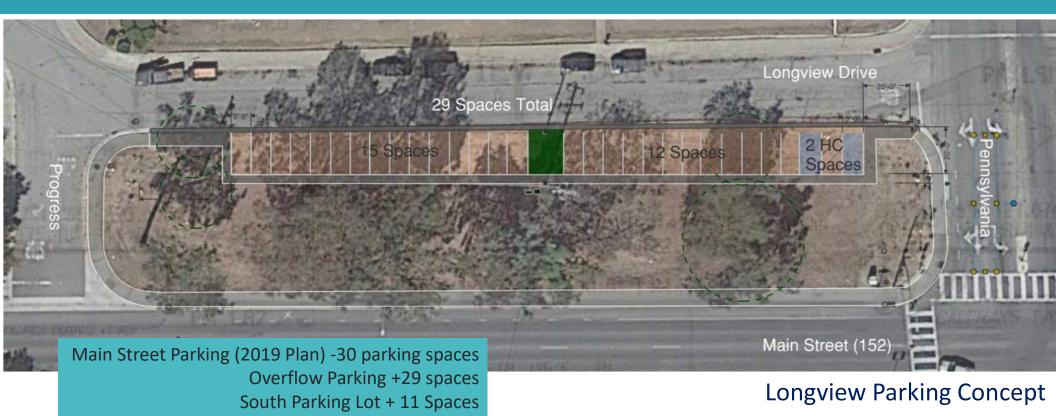

Master Plan 2019

EXISTING: 167 PROPOSED: 172

Play Area

Parking Concept at Main Street

Multi Use Path at Main Street

Watsonville
PARKS & COMMUNITY
SERVICES

Family Center & North Parking Lot

Family Center & North Parking Lot