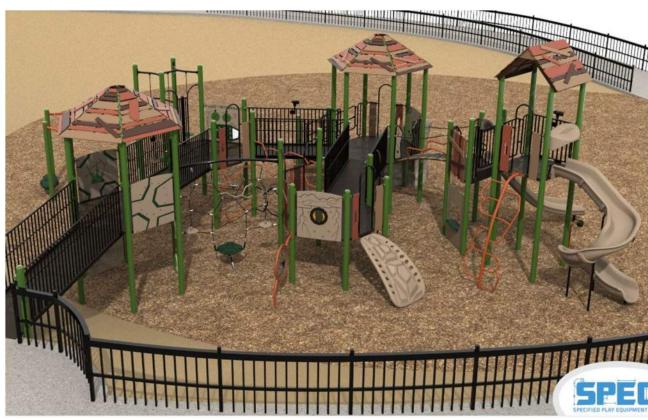

ART FEATURE PARKING COUNT

Master Plan 2019

EXISTING: 167 PROPOSED: 172









Play Area







Parking Concept at Main Street





Multi Use Path at Main Street





Watsonville
PARKS & COMMUNITY
SERVICES











Family Center & North Parking Lot





Family Center & North Parking Lot



Exploration Center & South Parking Lot 10



#### **Exploration Center Concept Design**











#### **Natural Turf Soccer Field**







#### **Multi Use Synthetic Turf Field**







#### **Play Areas**







#### **Iconic Features**







## **Sensory Play Area**





















## 2-5 Play Area











#### **Swing and Sway Zone**













#### **Spin and Climb Zone**













#### **Drift Wood**











#### **Climb and Slide Zone**













## **Play Structure**









# **Next Steps**

#### Ramsay Park Renaissance

- Integrate input from Council
- Finalize Construction Documents
- Council Presentation and Authorization
- Bid and Authorize Contractor
- Start Construction Early Summer 2023



# Thank You!

City of Watsonville

#### **Construction Documents**