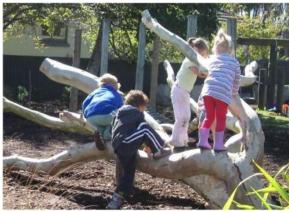

D PARKING LOT NEW PARKING ON MAIN STREET EXISTING RESTROOM BASKETBALL COURT ART FEATURE PARKING COUNT

Master Plan 2019

EXISTING: 167 PROPOSED: 172









Play Area







Parking Concept at Main Street





Multi Use Path at Main Street





Watsonville
PARKS & COMMUNITY
SERVICES











Family Center & North Parking Lot





Family Center & North Parking Lot



Exploration Center & South Parking Lot 10



#### **Exploration Center Concept Design**











#### **Natural Turf Soccer Field**







#### **Multi Use Synthetic Turf Field**







#### **Play Areas**







#### **Iconic Features**







## **Sensory Play Area**





















## 2-5 Play Area











#### **Swing and Sway Zone**













#### **Spin and Climb Zone**













#### **Drift Wood**











#### **Climb and Slide Zone**













## **Play Structure**









# **Next Steps**

#### Ramsay Park Renaissance

- Integrate input from Council
- Finalize Construction Documents
- Council Presentation and Authorization
- Bid and Authorize Contractor
- Start Construction Early Summer 2023



# Thank You!

City of Watsonville

#### **Construction Documents**