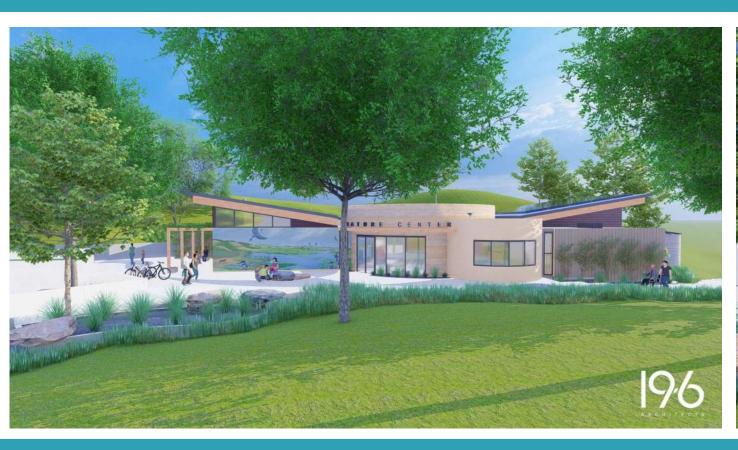

XPANSION EXISTING TRAIL PROPOSED TRAIL INDIVIDUAL PICNIC AREA GROUP PICNIC AREA SOFTBALL AND SOCCER MULTI-USE FIELD DOG PARK PUMP TRACK PLAY AREA RELOCATED AND IMPROVED SLIDE SPECTATOR AREA SERVICE PARKING SPACE AMPHITHEATER/ OUTDOOR CLASSROOM NATURE CENTER WETLAND OVERLOOK DECK FEMA FLOOD ZONE RENOVATED RESTROOM EXERCISE STATION MODIFIED PARKING LOT NEW PARKING ON MAIN STREET EXISTING RESTROOM BASKETBALL COURT ART FEATURE PARKING COUNT

Master Plan 2019

EXISTING: 167 PROPOSED: 172









Play Area







Parking Concept at Main Street





Multi Use Path at Main Street





Watsonville
PARKS & COMMUNITY
SERVICES











Family Center & North Parking Lot





Family Center & North Parking Lot



Exploration Center & South Parking Lot 10



#### **Exploration Center Concept Design**











#### **Natural Turf Soccer Field**







#### **Multi Use Synthetic Turf Field**







#### **Play Areas**







#### **Iconic Features**







## **Sensory Play Area**





















## 2-5 Play Area











#### **Swing and Sway Zone**













#### **Spin and Climb Zone**













#### **Drift Wood**











#### **Climb and Slide Zone**













## **Play Structure**









# **Next Steps**

#### Ramsay Park Renaissance

- Integrate input from Council
- Finalize Construction Documents
- Council Presentation and Authorization
- Bid and Authorize Contractor
- Start Construction Early Summer 2023



# Thank You!

City of Watsonville

#### **Construction Documents**