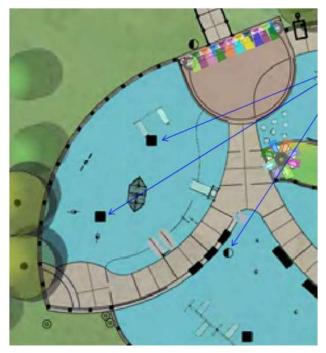

ER/ OUTDOOR CLASSROOM NATURE CENTER WETLAND OVERLOOK DECK FEMA FLOOD ZONE RENOVATED RESTROOM EXERCISE STATION MODIFIED PARKING LOT NEW PARKING ON MAIN STREET EXISTING RESTROOM BASKETBALL COURT ART FEATURE PARKING COUNT

Master Plan 2019

EXISTING: 167 PROPOSED: 172









Play Area







Parking Concept at Main Street





Multi Use Path at Main Street





Watsonville
PARKS & COMMUNITY
SERVICES











Family Center & North Parking Lot





Family Center & North Parking Lot



Exploration Center & South Parking Lot 10



#### **Exploration Center Concept Design**











#### **Natural Turf Soccer Field**







#### **Multi Use Synthetic Turf Field**







#### **Play Areas**







#### **Iconic Features**







## **Sensory Play Area**





















## 2-5 Play Area











#### **Swing and Sway Zone**













#### **Spin and Climb Zone**













#### **Drift Wood**











#### **Climb and Slide Zone**













## **Play Structure**









# **Next Steps**

#### Ramsay Park Renaissance

- Integrate input from Council
- Finalize Construction Documents
- Council Presentation and Authorization
- Bid and Authorize Contractor
- Start Construction Early Summer 2023



# Thank You!

City of Watsonville

#### **Construction Documents**