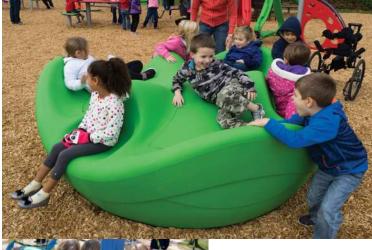

ROOM EXERCISE STATION MODIFIED PARKING LOT NEW PARKING ON MAIN STREET EXISTING RESTROOM BASKETBALL COURT ART FEATURE PARKING COUNT

Master Plan 2019

EXISTING: 167 PROPOSED: 172









Play Area







Parking Concept at Main Street





Multi Use Path at Main Street





Watsonville
PARKS & COMMUNITY
SERVICES











Family Center & North Parking Lot





Family Center & North Parking Lot



Exploration Center & South Parking Lot 10



#### **Exploration Center Concept Design**











#### **Natural Turf Soccer Field**







#### **Multi Use Synthetic Turf Field**







#### **Play Areas**







#### **Iconic Features**







## **Sensory Play Area**





















## 2-5 Play Area











#### **Swing and Sway Zone**













#### **Spin and Climb Zone**













#### **Drift Wood**











#### **Climb and Slide Zone**













## **Play Structure**









# **Next Steps**

#### Ramsay Park Renaissance

- Integrate input from Council
- Finalize Construction Documents
- Council Presentation and Authorization
- Bid and Authorize Contractor
- Start Construction Early Summer 2023



# Thank You!

City of Watsonville

#### **Construction Documents**