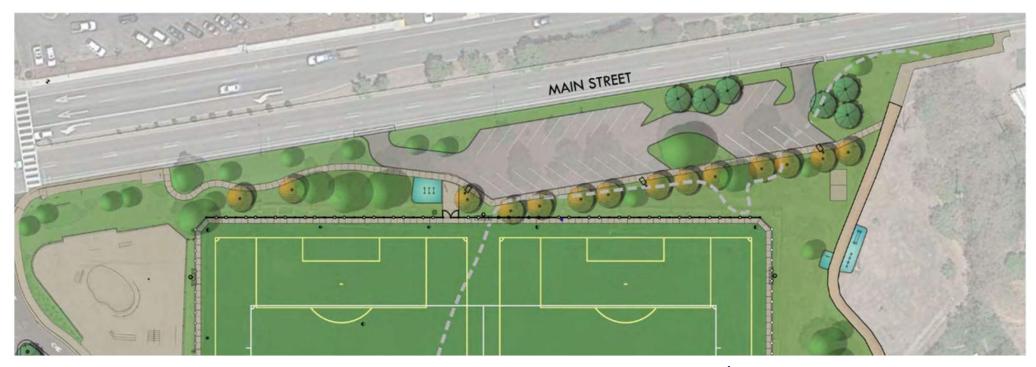

Master Plan 2019

EXISTING: 167 PROPOSED: 172

Play Area

Parking Concept at Main Street

Multi Use Path at Main Street

Watsonville
PARKS & COMMUNITY
SERVICES

Family Center & North Parking Lot

Family Center & North Parking Lot