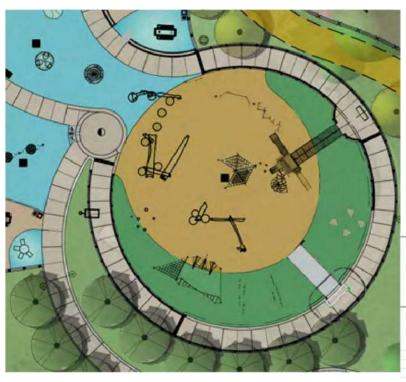

T EXISTING RESTROOM BASKETBALL COURT ART FEATURE PARKING COUNT

Master Plan 2019

EXISTING: 167 PROPOSED: 172









Play Area







Parking Concept at Main Street





Multi Use Path at Main Street





Watsonville
PARKS & COMMUNITY
SERVICES











Family Center & North Parking Lot





Family Center & North Parking Lot



Exploration Center & South Parking Lot 10



#### **Exploration Center Concept Design**











#### **Natural Turf Soccer Field**







#### **Multi Use Synthetic Turf Field**







#### **Play Areas**







#### **Iconic Features**







## **Sensory Play Area**





















## 2-5 Play Area











#### **Swing and Sway Zone**













#### **Spin and Climb Zone**













#### **Drift Wood**











#### **Climb and Slide Zone**













## **Play Structure**









# **Next Steps**

#### Ramsay Park Renaissance

- Integrate input from Council
- Finalize Construction Documents
- Council Presentation and Authorization
- Bid and Authorize Contractor
- Start Construction Early Summer 2023



# Thank You!

City of Watsonville

#### **Construction Documents**