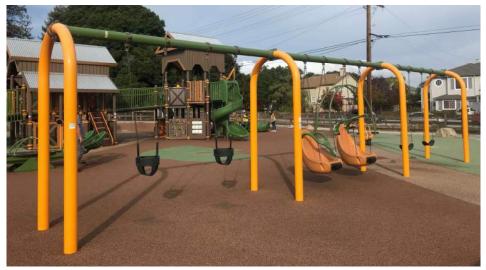

D OVERLOOK DECK FEMA FLOOD ZONE RENOVATED RESTROOM EXERCISE STATION MODIFIED PARKING LOT NEW PARKING ON MAIN STREET EXISTING RESTROOM BASKETBALL COURT ART FEATURE PARKING COUNT

Master Plan 2019

EXISTING: 167 PROPOSED: 172









Play Area







Parking Concept at Main Street





Multi Use Path at Main Street





Watsonville
PARKS & COMMUNITY
SERVICES











Family Center & North Parking Lot





Family Center & North Parking Lot



Exploration Center & South Parking Lot 10



#### **Exploration Center Concept Design**











#### **Natural Turf Soccer Field**







#### **Multi Use Synthetic Turf Field**







#### **Play Areas**







#### **Iconic Features**







## **Sensory Play Area**





















## 2-5 Play Area











#### **Swing and Sway Zone**













#### **Spin and Climb Zone**













#### **Drift Wood**











#### **Climb and Slide Zone**













## **Play Structure**









# **Next Steps**

#### Ramsay Park Renaissance

- Integrate input from Council
- Finalize Construction Documents
- Council Presentation and Authorization
- Bid and Authorize Contractor
- Start Construction Early Summer 2023



# Thank You!

City of Watsonville

#### **Construction Documents**