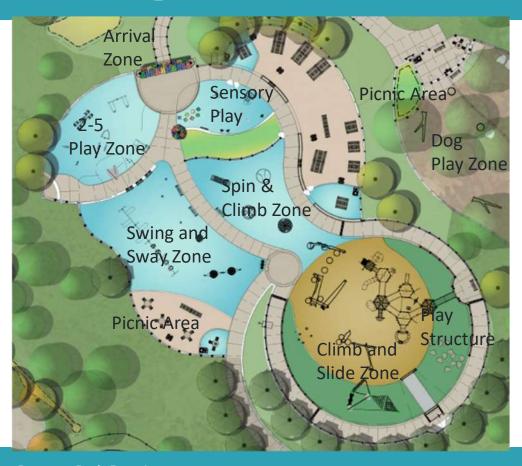

#### **Play Areas**

#### **Iconic Features**

## **Sensory Play Area**

## 2-5 Play Area

#### **Swing and Sway Zone**

#### **Spin and Climb Zone**

#### **Drift Wood**

#### **Climb and Slide Zone**

## **Play Structure**