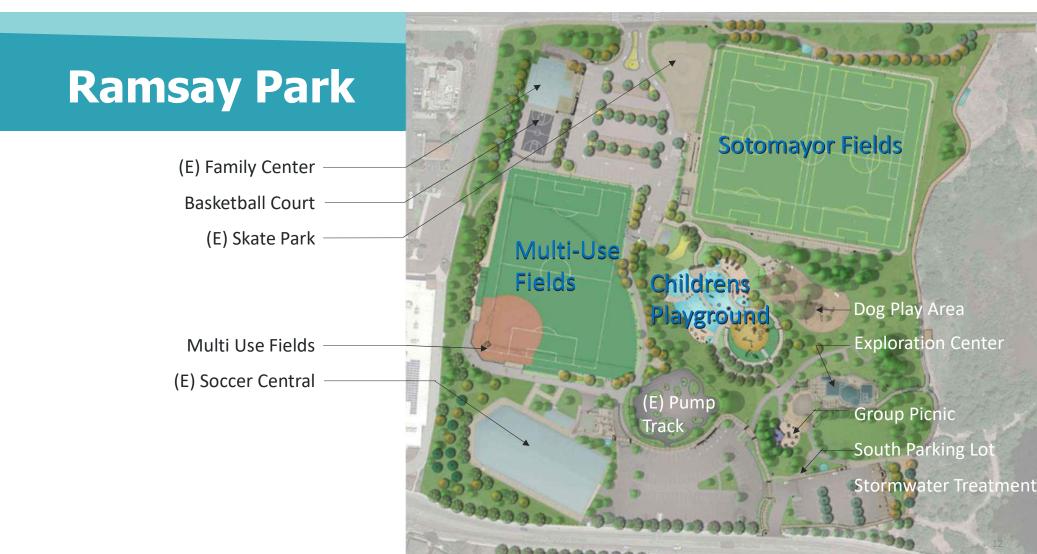

Master Plan 2019

EXISTING: 167 PROPOSED: 172

Play Area

Parking Concept at Main Street

Multi Use Path at Main Street

Watsonville
PARKS & COMMUNITY
SERVICES

Family Center & North Parking Lot

Family Center & North Parking Lot