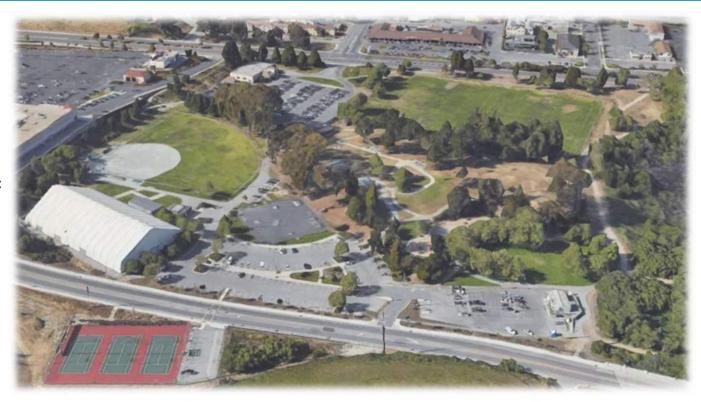

Master Plan 2019

EXISTING: 167 PROPOSED: 172

Play Area

Parking Concept at Main Street

Multi Use Path at Main Street

Watsonville
PARKS & COMMUNITY
SERVICES

Family Center & North Parking Lot

Family Center & North Parking Lot