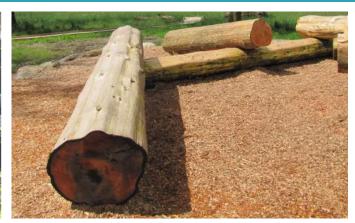

PARKING LOT NEW PARKING ON MAIN STREET EXISTING RESTROOM BASKETBALL COURT ART FEATURE PARKING COUNT

Master Plan 2019

EXISTING: 167 PROPOSED: 172









Play Area







Parking Concept at Main Street





Multi Use Path at Main Street





Watsonville
PARKS & COMMUNITY
SERVICES











Family Center & North Parking Lot





Family Center & North Parking Lot



Exploration Center & South Parking Lot 10



#### **Exploration Center Concept Design**











#### **Natural Turf Soccer Field**







#### **Multi Use Synthetic Turf Field**







#### **Play Areas**







#### **Iconic Features**







## **Sensory Play Area**





















## 2-5 Play Area











#### **Swing and Sway Zone**













#### **Spin and Climb Zone**













#### **Drift Wood**











#### **Climb and Slide Zone**













## **Play Structure**









# **Next Steps**

#### Ramsay Park Renaissance

- Integrate input from Council
- Finalize Construction Documents
- Council Presentation and Authorization
- Bid and Authorize Contractor
- Start Construction Early Summer 2023



# Thank You!

City of Watsonville

#### **Construction Documents**