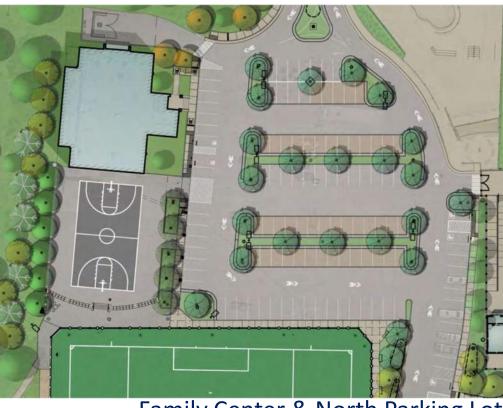

Master Plan 2019

EXISTING: 167 PROPOSED: 172

Play Area

Parking Concept at Main Street

Multi Use Path at Main Street

Watsonville
PARKS & COMMUNITY
SERVICES

Family Center & North Parking Lot

Family Center & North Parking Lot