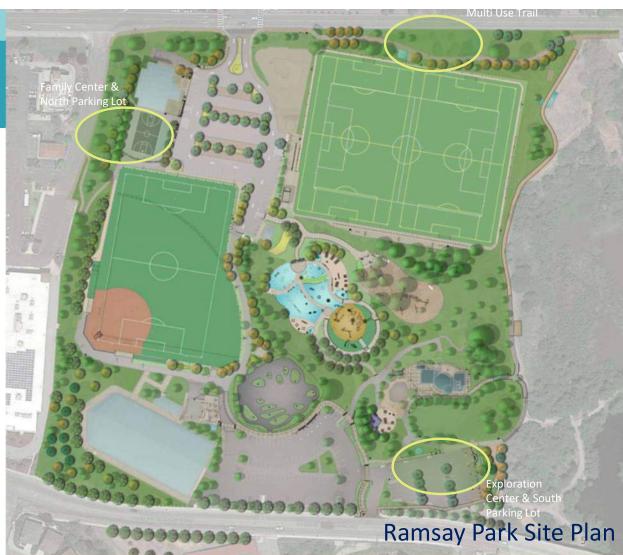

#### CONCEPT LEGEND

FULL SIZE SOCCER FIELD STORAGE BUILDING RENOVATED FAMILY CENTER FAMILY CENTER / GYM BUILDING EXPANSION EXISTING TRAIL PROPOSED TRAIL INDIVIDUAL PICNIC AREA GROUP PICNIC AREA SOFTBALL AND SOCCER MULTI-USE FIELD DOG PARK PUMP TRACK PLAY AREA RELOCATED AND IMPROVED SLIDE SPECTATOR AREA SERVICE PARKING SPACE AMPHITHEATER/ OUTDOOR CLASSROOM NATURE CENTER WETLAND OVERLOOK DECK FEMA FLOOD ZONE RENOVATED RESTROOM EXERCISE STATION MODIFIED PARKING LOT NEW PARKING ON MAIN STREET EXISTING RESTROOM BASKETBALL COURT ART FEATURE PARKING COUNT

Master Plan 2019

EXISTING: 167 PROPOSED: 172

Play Area

Parking Concept at Main Street

Multi Use Path at Main Street

Watsonville
PARKS & COMMUNITY
SERVICES

Family Center & North Parking Lot

Family Center & North Parking Lot

Exploration Center & South Parking Lot 10