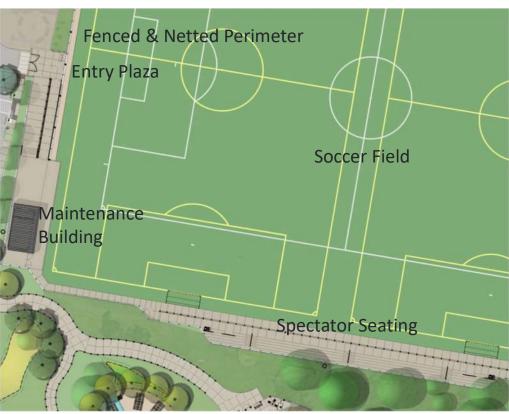

L PICNIC AREA GROUP PICNIC AREA SOFTBALL AND SOCCER MULTI-USE FIELD DOG PARK PUMP TRACK PLAY AREA RELOCATED AND IMPROVED SLIDE SPECTATOR AREA SERVICE PARKING SPACE AMPHITHEATER/ OUTDOOR CLASSROOM NATURE CENTER WETLAND OVERLOOK DECK FEMA FLOOD ZONE RENOVATED RESTROOM EXERCISE STATION MODIFIED PARKING LOT NEW PARKING ON MAIN STREET EXISTING RESTROOM BASKETBALL COURT ART FEATURE PARKING COUNT

Master Plan 2019

EXISTING: 167 PROPOSED: 172









Play Area







Parking Concept at Main Street





Multi Use Path at Main Street





Watsonville
PARKS & COMMUNITY
SERVICES











Family Center & North Parking Lot





Family Center & North Parking Lot



Exploration Center & South Parking Lot 10



#### **Exploration Center Concept Design**











#### **Natural Turf Soccer Field**







#### **Multi Use Synthetic Turf Field**







#### **Play Areas**







#### **Iconic Features**







## **Sensory Play Area**





















## 2-5 Play Area











#### **Swing and Sway Zone**













#### **Spin and Climb Zone**













#### **Drift Wood**











#### **Climb and Slide Zone**













## **Play Structure**









# **Next Steps**

#### Ramsay Park Renaissance

- Integrate input from Council
- Finalize Construction Documents
- Council Presentation and Authorization
- Bid and Authorize Contractor
- Start Construction Early Summer 2023



# Thank You!

City of Watsonville

#### **Construction Documents**