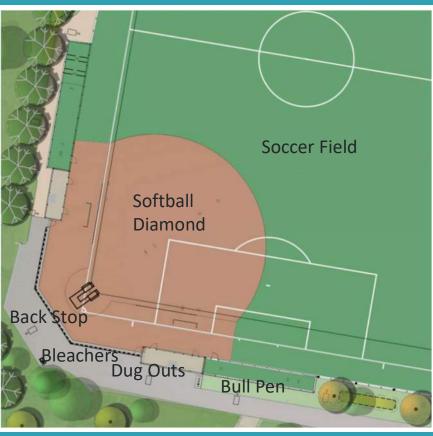

CCER MULTI-USE FIELD DOG PARK PUMP TRACK PLAY AREA RELOCATED AND IMPROVED SLIDE SPECTATOR AREA SERVICE PARKING SPACE AMPHITHEATER/ OUTDOOR CLASSROOM NATURE CENTER WETLAND OVERLOOK DECK FEMA FLOOD ZONE RENOVATED RESTROOM EXERCISE STATION MODIFIED PARKING LOT NEW PARKING ON MAIN STREET EXISTING RESTROOM BASKETBALL COURT ART FEATURE PARKING COUNT

Master Plan 2019

EXISTING: 167 PROPOSED: 172









Play Area







Parking Concept at Main Street





Multi Use Path at Main Street





Watsonville
PARKS & COMMUNITY
SERVICES











Family Center & North Parking Lot





Family Center & North Parking Lot



Exploration Center & South Parking Lot 10



#### **Exploration Center Concept Design**











#### **Natural Turf Soccer Field**







#### **Multi Use Synthetic Turf Field**







#### **Play Areas**







#### **Iconic Features**







## **Sensory Play Area**





















## 2-5 Play Area











#### **Swing and Sway Zone**













#### **Spin and Climb Zone**













#### **Drift Wood**











#### **Climb and Slide Zone**













## **Play Structure**









# **Next Steps**

#### Ramsay Park Renaissance

- Integrate input from Council
- Finalize Construction Documents
- Council Presentation and Authorization
- Bid and Authorize Contractor
- Start Construction Early Summer 2023



# Thank You!

City of Watsonville

#### **Construction Documents**