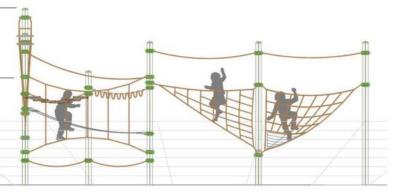

ISTING RESTROOM BASKETBALL COURT ART FEATURE PARKING COUNT

Master Plan 2019

EXISTING: 167 PROPOSED: 172









Play Area







Parking Concept at Main Street





Multi Use Path at Main Street





Watsonville
PARKS & COMMUNITY
SERVICES











Family Center & North Parking Lot





Family Center & North Parking Lot



Exploration Center & South Parking Lot 10



#### **Exploration Center Concept Design**











#### **Natural Turf Soccer Field**







#### **Multi Use Synthetic Turf Field**







#### **Play Areas**







#### **Iconic Features**







## **Sensory Play Area**





















## 2-5 Play Area











#### **Swing and Sway Zone**













#### **Spin and Climb Zone**













#### **Drift Wood**











#### **Climb and Slide Zone**













## **Play Structure**









# **Next Steps**

#### Ramsay Park Renaissance

- Integrate input from Council
- Finalize Construction Documents
- Council Presentation and Authorization
- Bid and Authorize Contractor
- Start Construction Early Summer 2023



# Thank You!

City of Watsonville

#### **Construction Documents**