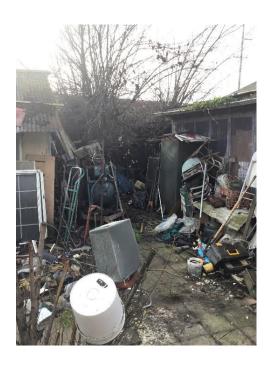

# Overgrown/Neglected Landscaping

Before

# Maintenance of Exterior Premises

Before

After