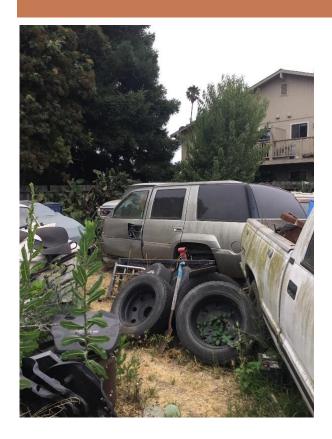

y Montero



#### Code Cases

Over 450 Code Enforcement Cases were activated during fiscal year 2022-23.

 Roughly 95% of the cases have been resolved and closed FY22-23.

In fiscal year 2023-2024: 320 cases activated to date.

 275 cases resolved and closed to date.

The remaining cases will be closed as compliance is achieved.

 Each case varies in length of time depending on the type of violations.



## Types of Complaints

#### 2021 International Property Maintenance Code (IPMC)

Adopted Jan. 1, 2023

Property Maintenance WMC 5-33.03

Zoning Violations WMC 14-16

Illegal Construction WMC 8-1.105

#### Enforcement of Public Works/PD Regulations

Memorials, Flower Vendors

## Fences





**Before** 



# Overgrown/Neglected Landscaping





Before



# Maintenance of Exterior Premises







Before

After

# Maintenance of Exterior Premises









**Before** 

# Parking on Unimproved Surfaces







After



# Parking Facilities







**Before** 

# Zoning Violations





**Before** 



## Illegal Construction/Stop Work







**Before** 

# Illegal Construction







# Signage







# Signage





# Signage







## Memorials/Encroachment







### How Do I File a Complaint?

| CUSTOMER COMPLAINT FORM CITY OF WATSONVILLE – Community Development Department 250 Main Street Vidisaoville, Co. 495077 Vidisaoville, Co. 495077 28317 788-3050(831) 728-6173 - Fax |                           |        |  |
|-------------------------------------------------------------------------------------------------------------------------------------------------------------------------