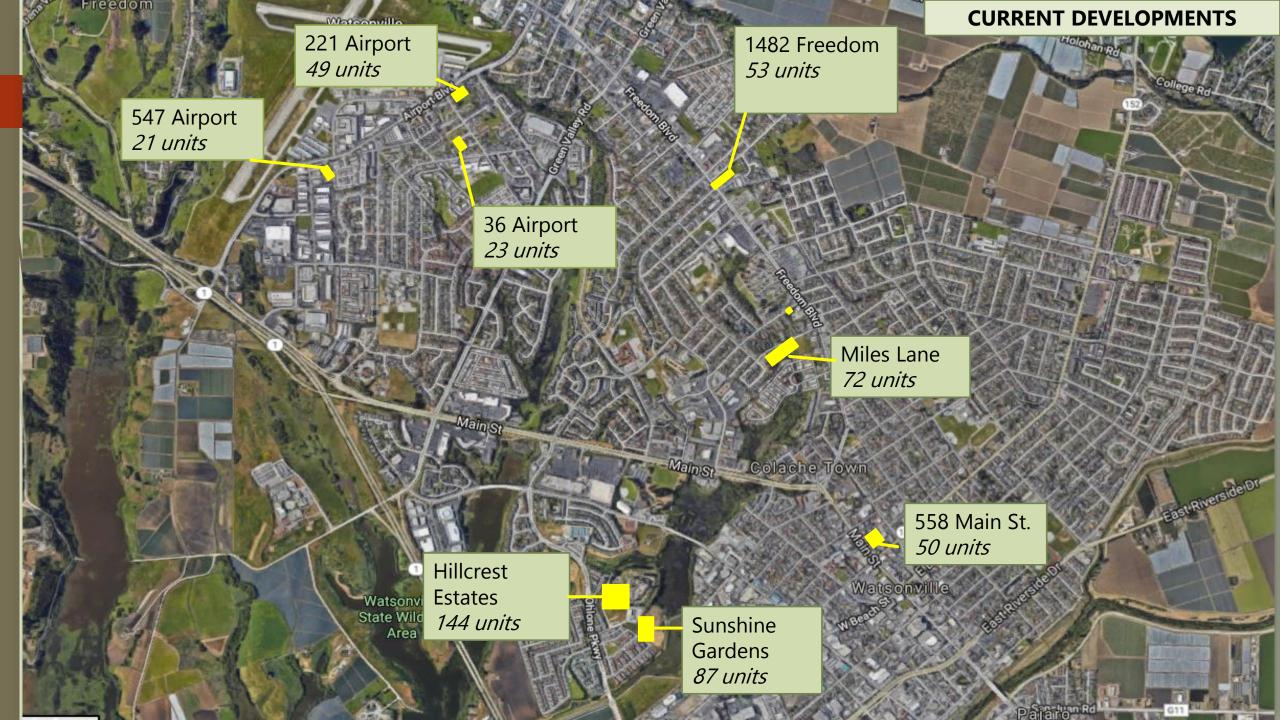

# **RHNA Progress Made**

| Estimated Construction Timeline for Major Projects |                    |                    |          |                    |  |  |  |  |
|----------------------------------------------------|--------------------|--------------------|----------|--------------------|--|--|--|--|
| Project Name                                       | 2024               | 2025               | 2026     | 2027               |  |  |  |  |
| 221 airport Blvd                                   | Building           | Finish<br>Building |          |                    |  |  |  |  |
| 558 Main St.                                       |                    | Begin<br>Building  | Building | Finish<br>Building |  |  |  |  |
| Miles Lane                                         | Finish Building    |                    |          |                    |  |  |  |  |
| 1482 Freedom Blvd                                  | Finish Building    |                    |          |                    |  |  |  |  |
| Sunshine Gardens                                   | Resume<br>Building | Building           | Building | Building           |  |  |  |  |
| Hillcrest Estates                                  | Begin Building     | Building           | Building | Building           |  |  |  |  |
| 547 Airport                                        |                    |                    |          |                    |  |  |  |  |
| 36 Airport/Evans Cir                               |                    | Begin<br>Building  | Building | Building           |  |  |  |  |