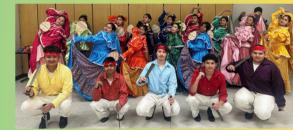

An afternoon of music and dance by local youth performers!

Estrellas de Esperanza

Pajaro Valley High Band Featurings

All funds raised will go directly to Watsonville High & Pajaro Valley High WILP students to help pay for their trip to the East Coast! Donations to WILP are tax-deductible.

¡Una tarde de música y baile con artistas jóvenes locales!

Com

Estrellas de Esperanza

Mariachi Ilusión

Pajaro Valley High Band

Sueños Aztecas de PV High

¡Todos los fondos recaudados van directamente a los estudiantes de WHS y PVHS WILP para pagar su viaje a la costa este! Las donaciones a WILP son deducibles de impuestos.