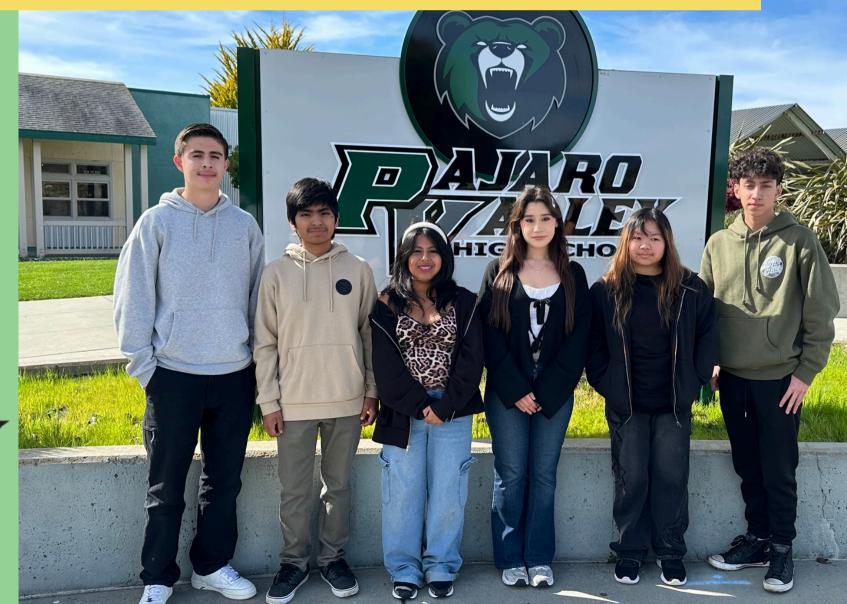

## WILP 2025

15 students total, 9 from Watsonville High and 6 from Pajaro Valley High, will be traveling to the East Coast to visit Ivy League and other prestigious universities for 7 days in September 2025