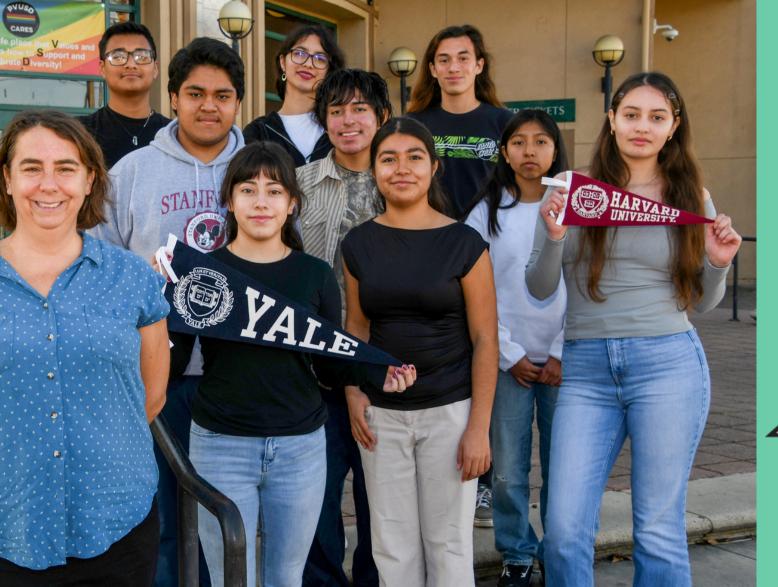

## WILP 2025

15 students total, 9 from Watsonville High and 6 from Pajaro Valley High, will be traveling to the East Coast to visit Ivy League and other prestigious universities for 7 days in September 2025