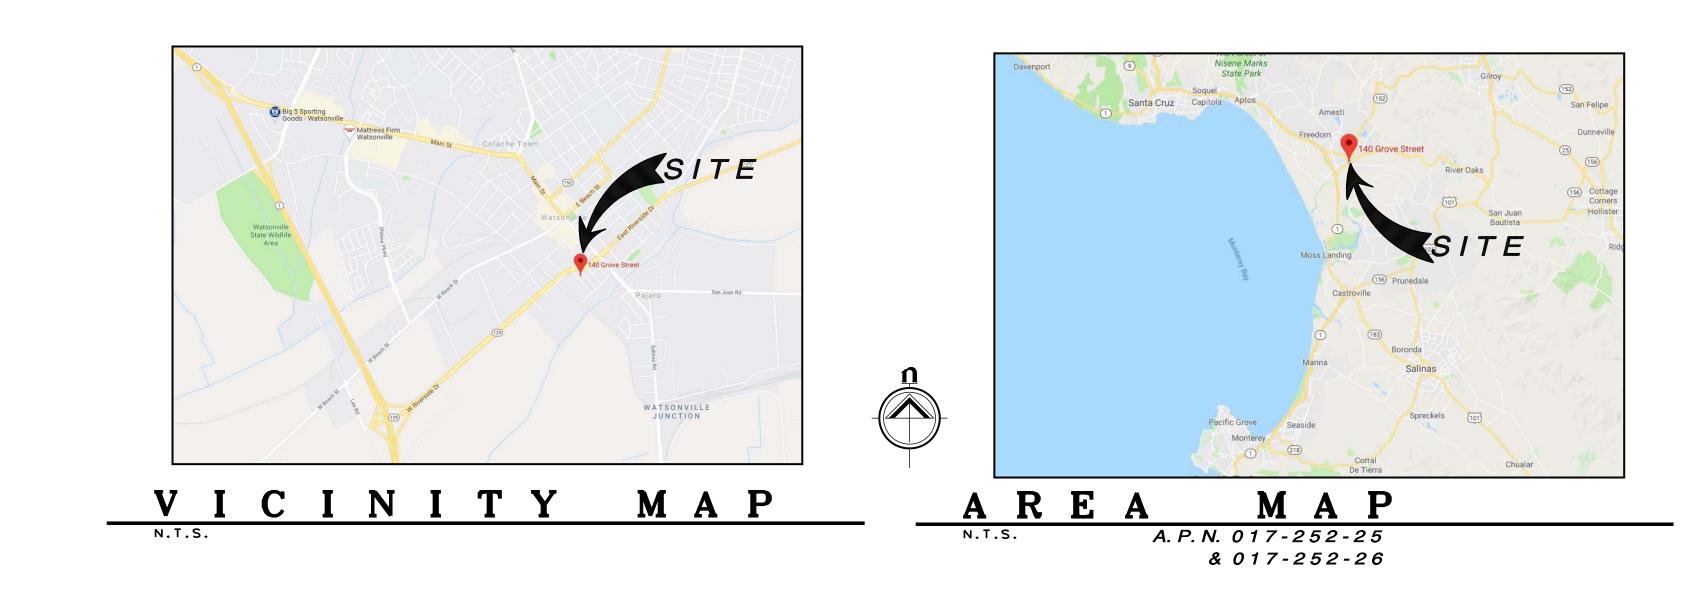

## 140 GROVE STREET, WATSONVILLE, CALIFORNIA

## NEW AUTO RESTORATION SHOP FOR BODY BY HANK

SCOPE OF WORK - REMOVE EXISTING 1,200sf AUTOMOTIVE DETAIL SHOP. - CONSTRUCT <N> 7,354sf AUTOMOTIVE RESTORATION SHOP.

| SITE DATA:                                                                                       |
|--------------------------------------------------------------------------------------------------|
| OWNER: HANK AND LESLIE WEMPE<br>144 GROVE STREET<br>WATSONVILLE, CA 95067<br>(831) 724 -9060     |
| JOB SITE ADDRESS:140 GROVE STREET<br>WATSONVILLE, CA. 95076                                      |
| A.P.N                                                                                            |
| OCCUPANCY GROUP:H -4                                                                             |
| CURRENT ZONING:IG / GENERAL INDUSTRIAL                                                           |
| BUILDING TYPE:                                                                                   |
| LOT AREA:12,880 SQUARE FEET                                                                      |
| PARKING AND DRIVEWAY<br>IMPERVIOUS SURFACE4,824 SQUARE FEET (37%)                                |
| LANDSCAPE AREA548 SQUARE FEET (5%)                                                               |
| BUILDING AREAS                                                                                   |
| EXISTING BUILDING1,200 SQUARE FEET<br>(AUTOMOTIVE DETAIL SHOP) (TO BE REMOVED)                   |
| PROPOSED NEW BUILDING                                                                            |
| PROPOSED TOTAL                                                                                   |
| PROPOSED LOT COVERAGE7,354 / 12,880 = 57.0%                                                      |
| APPLICABLE DESIGN CODES:                                                                         |
| 2019 CALIFORNIA BUILDING CODE                                                                    |
| 2019 CALIFORNIA PLUMBING CODE                                                                    |
| 2019 CALIFORNIA ELECTRICAL CODE                                                                  |
| 2019 CALIFORNIA MECHANICAL CODE                                                                  |
| 2019 CALIFORNIA ENERGY CODE                                                                      |
| 2019 CALIFORNIA FIRE CODE & MOST<br>CURRENT NFPA STANDARD REQUIRED<br>BY CURRENTLY ADOPTED CODES |