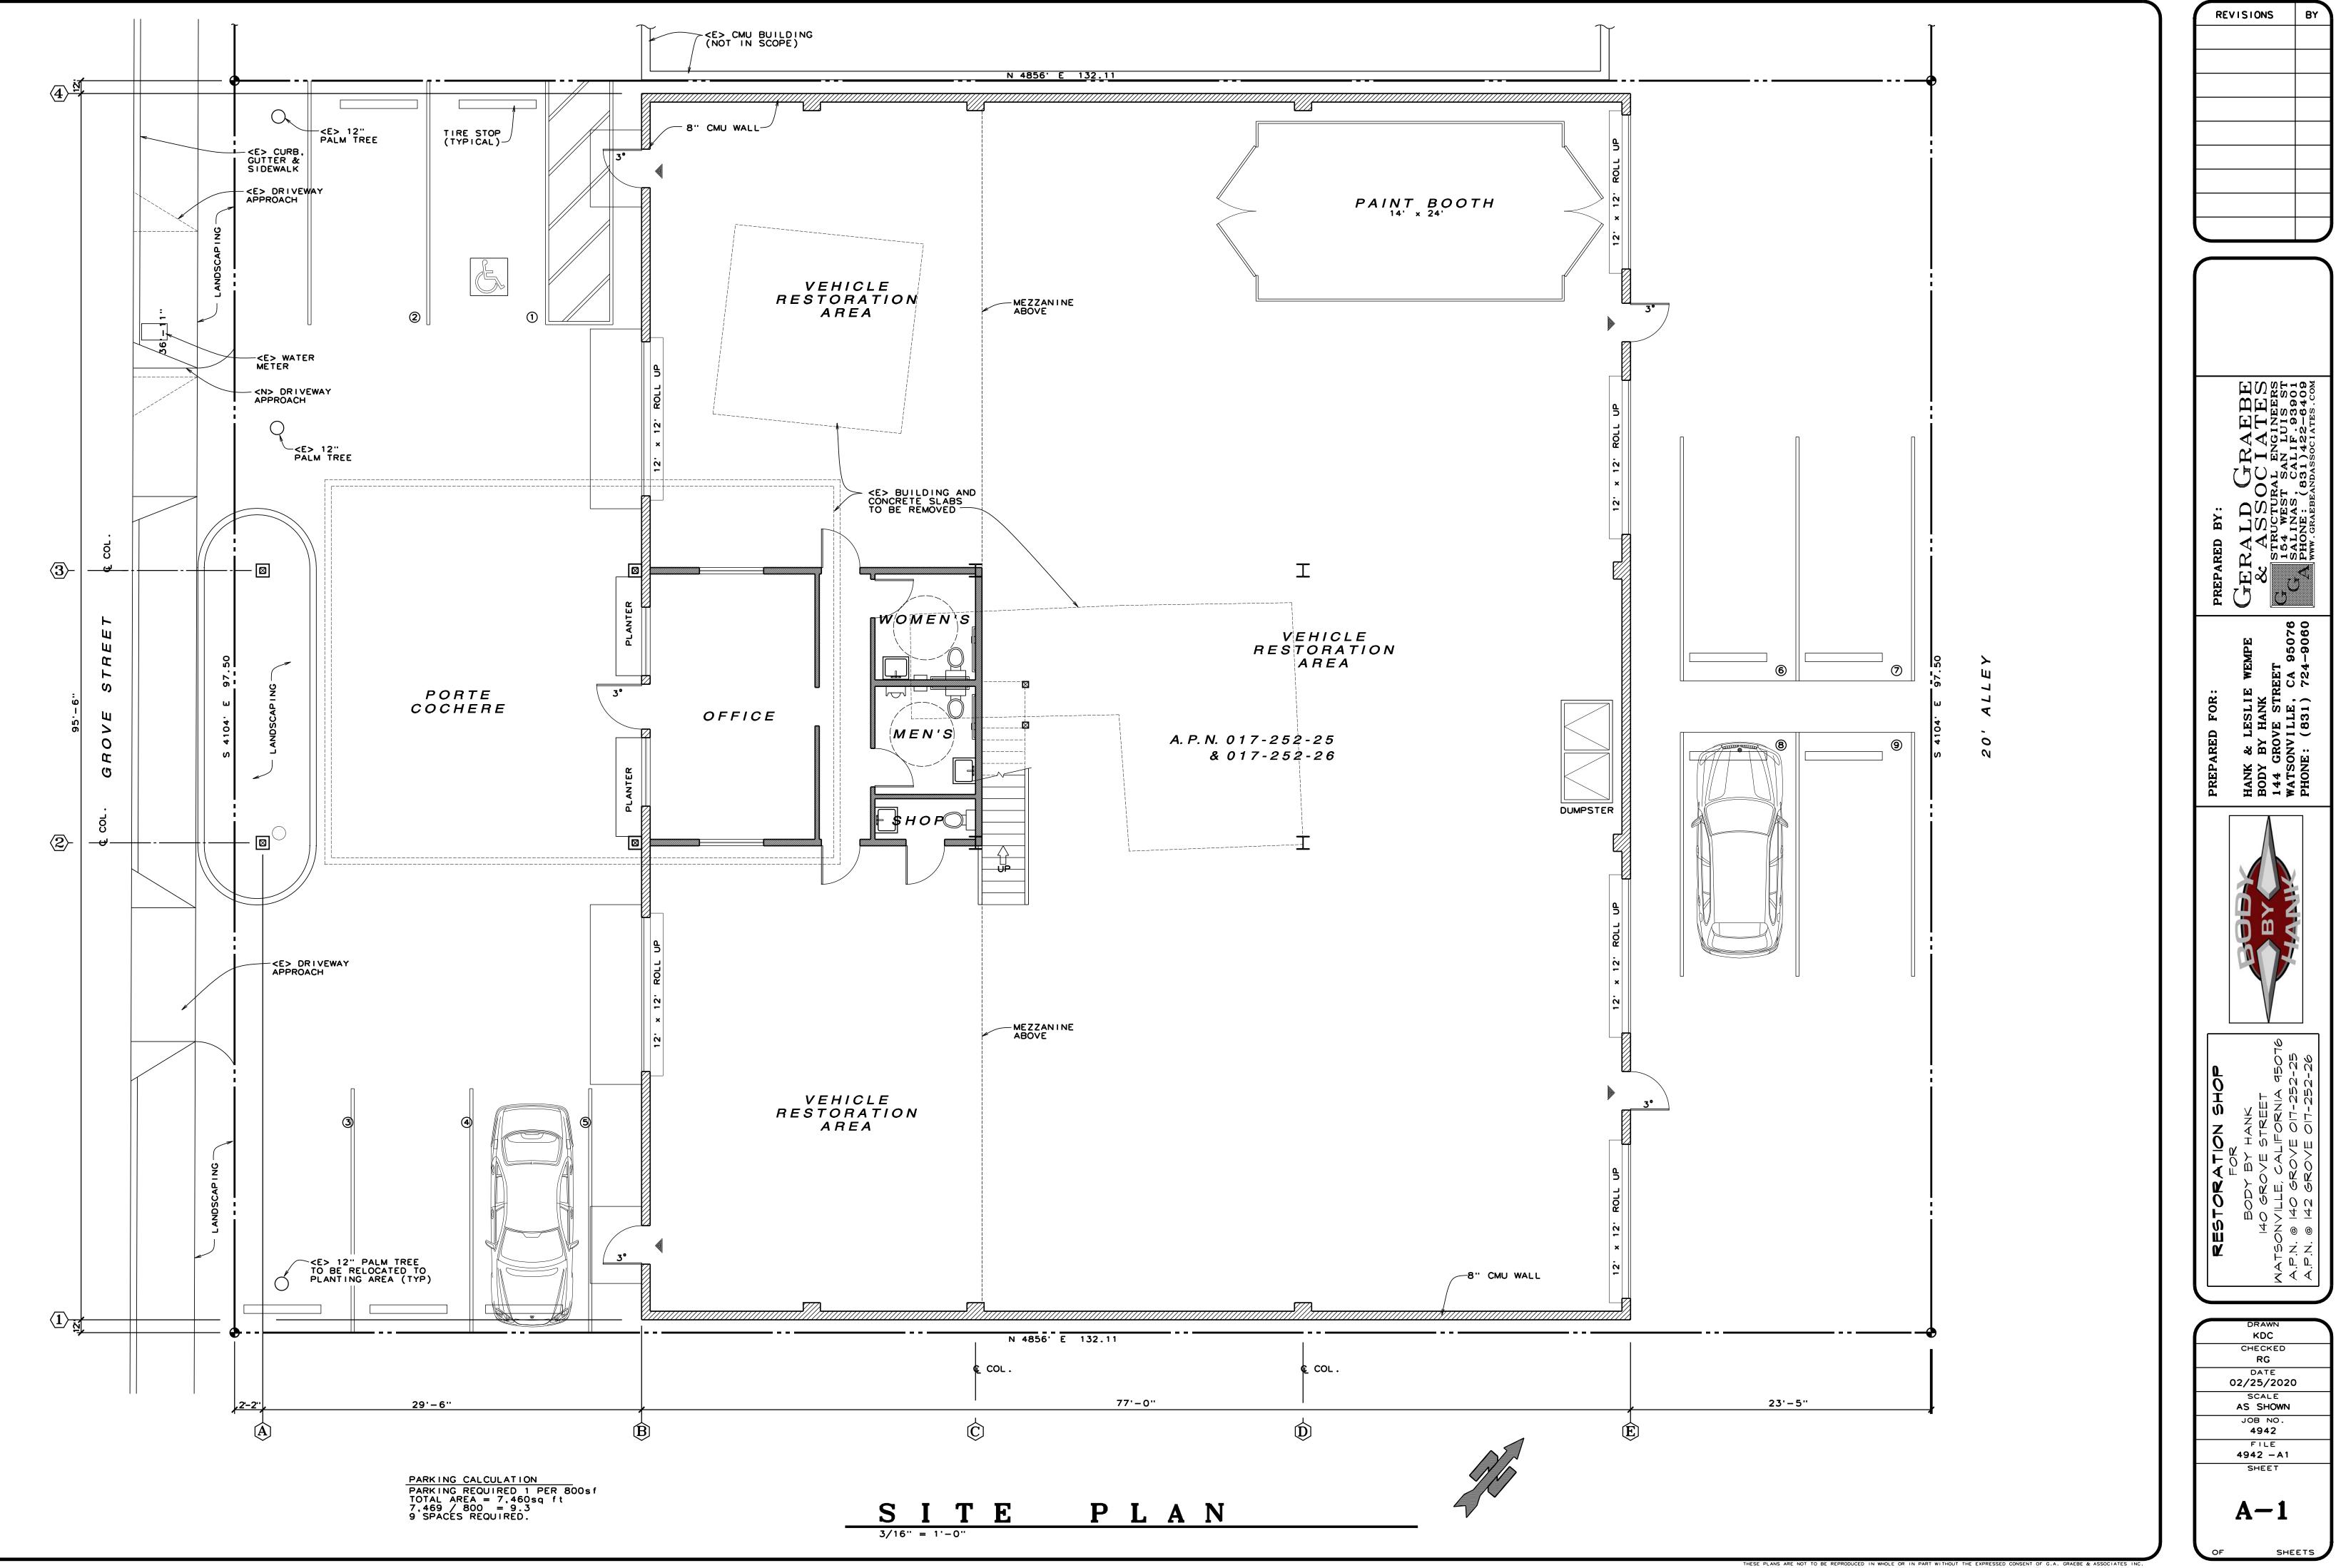

## NEW AUTO RESTORATION SHOP FOR BODY BY HANK

SCOPE OF WORK - REMOVE EXISTING 1,200sf AUTOMOTIVE DETAIL SHOP. - CONSTRUCT <N> 7,354sf AUTOMOTIVE RESTORATION SHOP.

| SITE DATA:                                                                                       |
|--------------------------------------------------------------------------------------------------|
| OWNER: HANK AND LESLIE WEMPE<br>144 GROVE STREET<br>WATSONVILLE, CA 95067<br>(831) 724 -9060     |
| JOB SITE ADDRESS:140 GROVE STREET<br>WATSONVILLE, CA. 95076                                      |
| A.P.N                                                                                            |
| OCCUPANCY GROUP:H -4                                                                             |
| CURRENT ZONING:IG / GENERAL INDUSTRIAL                                                           |
| BUILDING TYPE:                                                                                   |
| LOT AREA:12,880 SQUARE FEET                                                                      |
| PARKING AND DRIVEWAY<br>IMPERVIOUS SURFACE4,824 SQUARE FEET (37%)                                |
| LANDSCAPE AREA548 SQUARE FEET (5%)                                                               |
| BUILDING AREAS                                                                                   |
| EXISTING BUILDING1,200 SQUARE FEET<br>(AUTOMOTIVE DETAIL SHOP) (TO BE REMOVED)                   |
| PROPOSED NEW BUILDING                                                                            |
| PROPOSED TOTAL                                                                                   |
| PROPOSED LOT COVERAGE7,354 / 12,880 = 57.0%                                                      |
| APPLICABLE DESIGN CODES:                                                                         |
| 2019 CALIFORNIA BUILDING CODE                                                                    |
| 2019 CALIFORNIA PLUMBING CODE                                                                    |
| 2019 CALIFORNIA ELECTRICAL CODE                                                                  |
| 2019 CALIFORNIA MECHANICAL CODE                                                                  |
| 2019 CALIFORNIA ENERGY CODE                                                                      |
| 2019 CALIFORNIA FIRE CODE & MOST<br>CURRENT NFPA STANDARD REQUIRED<br>BY CURRENTLY ADOPTED CODES |

| LIS               | T OF DRAWINGS              |
|-------------------|----------------------------|
| DRAWING<br>NUMBER | DRAWING TITLE              |
| T 1               | TITLE SHEET                |
| C1                | SITE / TOPOGRAPHY MAP      |
| C2                | GRADING PLAN               |
| С3                | UTILITY PLAN               |
| A 1               | SITE PLAN                  |
| A2                | PROPOSED 1st FLOOR PLAN    |
| A3                | PROPOSED MEZZANINE PLAN    |
| A4                | PROPOSED ROOF PLAN         |
| A5                | PROPOSED ELEVATIONS        |
| A6                | PROPOSED ELEVATIONS        |
| Α7                | PROPOSED BUILDING SECTIONS |
| A8                | PROPOSED BUILDING SECTIONS |