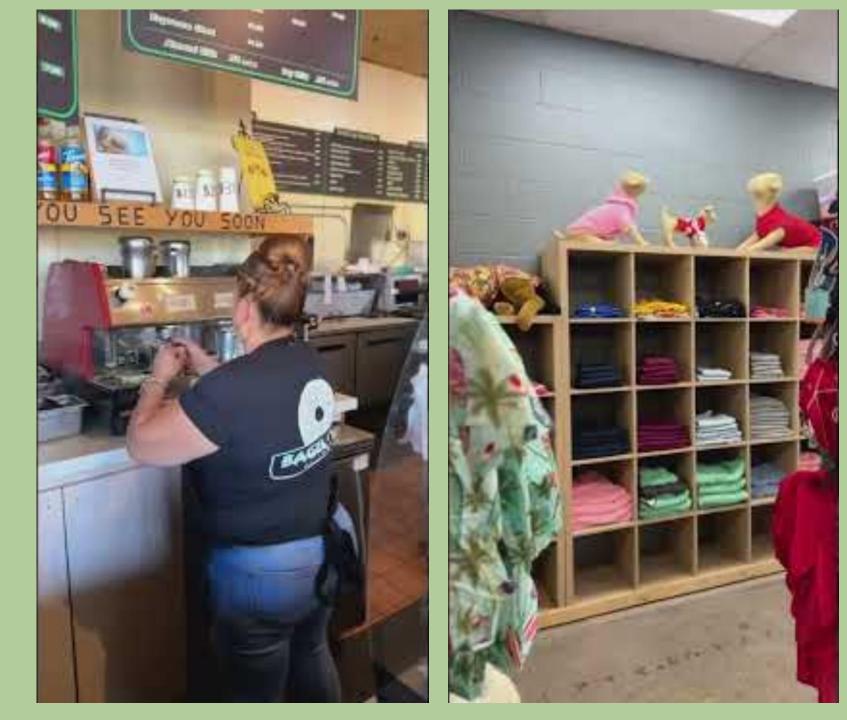

# MAYOR ON THE MOVE

Bagel Café & Bakery 1830 Main Street

Hours of Operation Mon – Sat: 5AM-6PM Sunday: 6AM-4PM

**The Wishbone Pet Co.** 1994 Freedom Boulevard

Hours of Operation Mon – Sun: 10AM – 7PM

City Manager's Report – April 15, 2025