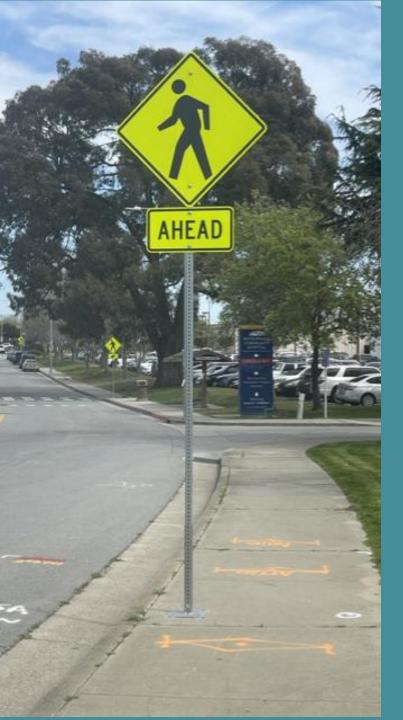

## CROSSWALK IMPROVEMENTS

New pedestrian signs at Nielson St for the two new upgraded crosswalks, which run from Airport Blvd to Hanger Way.

Installation included the application of the two crosswalks, yield lines, and pedestrian crossing markings, which were some of the requirements for the new business at 70 Nielson St.

The City crews also started the preparation work to upgrade three crosswalks at Holly Dr/Ross Ave and another three at Holly Dr/Airport Rd.

The striping is scheduled in the next couple of weeks.