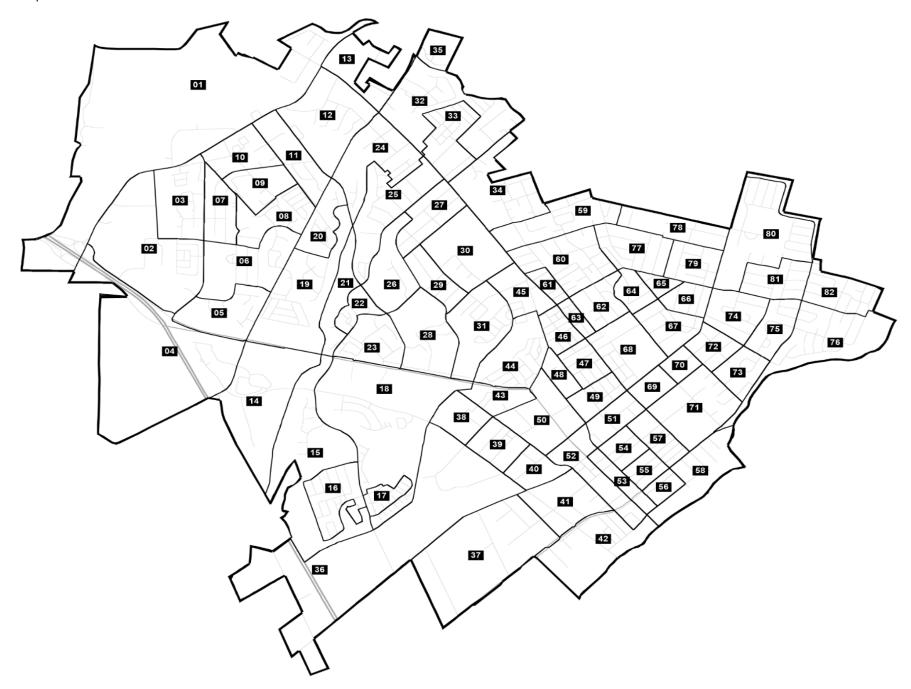

Locator map

Worksheet

| Name:                        |  |
|------------------------------|--|
| Email:                       |  |
| My Plan is the Best Because: |  |

| District   | Popul  | ation^ | on^ Citizen Voting Age Population+ |               |     |        |    |        |    |        |     |
|------------|--------|--------|------------------------------------|---------------|-----|--------|----|--------|----|--------|-----|
|            | To     | Total  |                                    | Total Latino* |     | Asian* |    | Black* |    | White~ |     |
|            | #      | % Dev  | #                                  | #             | %   | #      | %  | #      | %  | #      | %   |
| Total      | 52,760 |        | 25,115                             | 16,549        | 66% | 1,163  | 5% | 253    | 1% | 7,031  | 28% |
| Unassigned | 52,760 |        | 25,115                             | 16,549        | 66% | 1,163  | 5% | 253    | 1% | 7,031  | 28% |
| 1          | 0      |        | 0                                  | 0             |     | 0      |    | 0      |    | 0      |     |
| 2          | 0      |        | 0                                  | 0             |     | 0      |    | 0      |    | 0      |     |
| 3          | 0      |        | 0                                  | 0             |     | 0      |    | 0      |    | 0      |     |
| 4          | O      |        | 0                                  | 0             |     | 0      |    | 0      |    | 0      |     |
| 5          | O      |        | 0                                  | 0             |     | 0      |    | 0      |    | 0      |     |
| 6          | 0      |        | 0                                  | 0             |     | 0      |    | 0      |    | 0      | ·   |
| 7          | C      |        | 0                                  | 0             |     | 0      |    | 0      |    | 0      | -   |