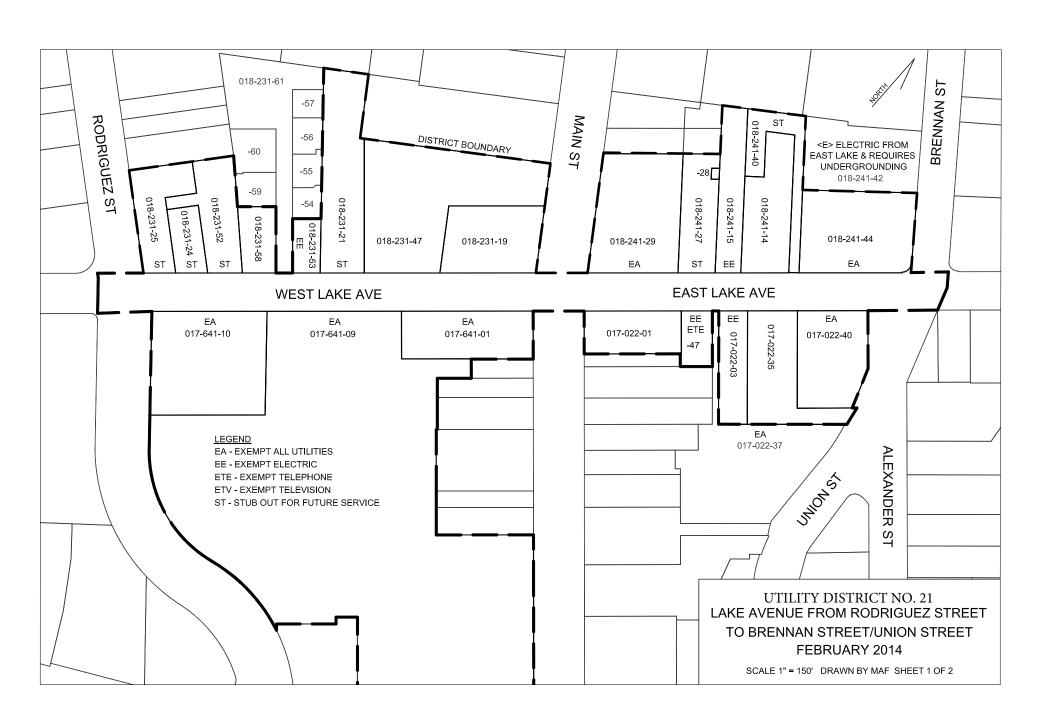

## PARCELS THAT REQUIRE LIMITED OR NO UNDERGROUNDING

| <u>APN</u> | <u>LEGEND</u> | REASON FOR LIMITED OR NO UNDERGROUNDING                           |
|------------|---------------|-------------------------------------------------------------------|
| 017-022-03 | EE            | ELECTRIC SERVICE FROM POLE BEHIND PARCEL                          |
| 017-022-37 | EA            | ALL SERVICES FROM UNION ST & ALREADY UNDERGROUND                  |
| 017-022-40 | EA            | ALL SERVICES FROM UNION ST & ALREADY UNDERGROUND                  |
| 017-022-47 | EE & ETE      | ELECTRIC & TELEPHONE SERVICES FROM POLE BEHIND PARCEL             |
| 017-641-01 | EA            | ALL SERVICES FROM REAR OF PARCEL & ALREADY UNDERGROUND            |
| 017-641-09 | EA            | ALL SERVICES FROM REAR OF PARCEL & ALREADY UNDERGROUND            |
| 017-641-10 | EA            | ALL SERVICES FROM REAR OF PARCEL & ALREADY UNDERGROUND            |
| 018-231-21 | ST            | STUB OUT FOR FUTURE SERVICES AS PARCEL IS PARKING LOT             |
| 018-231-24 | ST            | STUB OUT FOR FUTURE SERVICES AS PARCEL IS SCHOOL PLAYGROUND       |
| 018-231-25 | ST            | STUB OUT FOR FUTURE SERVICES AS PARCEL IS SCHOOL PLAYGROUND       |
| 018-231-52 | ST            | STUB OUT FOR FUTURE SERVICES AS PARCEL IS SCHOOL PLAYGROUND       |
| 018-231-53 | EE            | ELECTRIC SERVICE FROM POLE ON ADJACENT PARCEL                     |
| 018-241-15 | EE            | ELECTRIC SERVICE FROM REAR OF PARCEL & ALREADY UNDERGROUND        |
| 018-241-27 | ST            | STUB OUT FOR FUTURE SERVICES AS PARCEL IS PARKING LOT             |
| 018-241-28 | EA            | PARCEL TOO SMALL TO DEVELOP                                       |
| 018-241-29 | EA            | ALL SERVICES FROM REAR OF PARCEL & ALREADY UNDERGROUND            |
| 018-241-40 | ST            | STUB OUT FOR FUTURE SERVICES AS PARCEL IS DRIVEWAY & PARKING AREA |
| 018-241-44 | EA            | ALL SERVICES FROM BRENNAN ST & ALREADY UNDERGROUND                |
|            |               |                                                                   |

## <u>LEGEND</u>

EA - EXEMPT ALL UTILITIES

EE - EXEMPT ELECTRIC

ETE - EXEMPT TELEPHONE

**ETV - EXEMPT TELEVISION** 

ST - STUB OUT FOR FUTURE SERVICE

UTILITY DISTRICT NO. 21
LAKE AVENUE FROM RODRIGUEZ STREET
TO BRENNAN STREET/UNION STREET
FEBRUARY 2014