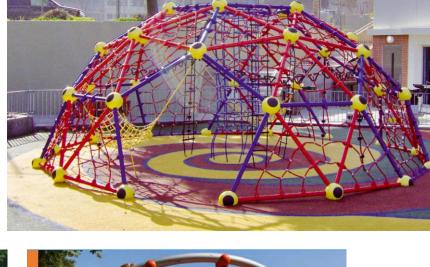

PLANT GARDEN

TERRACED FOOD GARDEN

S8 ROCK GARDEN

S9 SIGNAG











## Ramsay Park

(E) Family Center
Basketball Court

(E) Skate Park

Multi Use Fields

(E) Soccer Central



Sotomayor Fields
Dog Play Area
Children's Play Area
(E) Pump Track

- Future Exploration Center
-South Parking Lot
-Stormwater Treatment



## **Sotomayor Fields**



**Natural Turf** 

- Adult Soccer Striping

Youth Soccer Striping

**Football Striping** 

Hillside Spectator Seating



### **Multi-use Fields**



Synthetic Turf
Adult Soccer Striping (white)
Lacrosse Striping (blue)
Rugby Striping (red)

Softball with 300' outfield



## **Play Areas**







## 2-5 Play Area















## **Sensory Play Area**





















## **Swing and Sway Zone**

















## **Spin and Climb Zone**













### **Climb and Slide Zone**











## Dog Park

















## **Existing Dog Parks**











| Jillan Be                     | 26 Tark 7 ti ca | No.                                                            |
|-------------------------------|-----------------|----------------------------------------------------------------|
| Park Name                     | Location        | <u>Total Square Footage</u><br>Large Dog Area / Small Dog Area |
| Ramsay Park                   | Watsonville     | Total 15,599<br>10,916 SF / 4,683 SF                           |
| Franich Dog Park              | Watsonville     | <u>Total 18,500 SF</u><br>14,000 SF / 4,500 SF                 |
| Polo Ground<br>Dog Park       | Aptos           | <u>Total 39,500 SF</u><br>34,000 SF / 5,500 SF