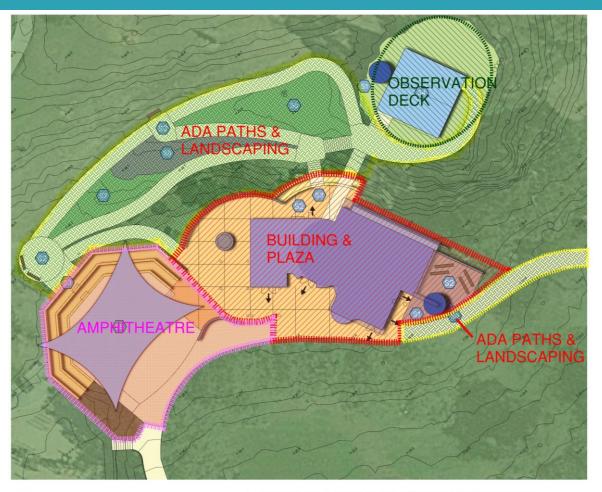

## **Exploration Center Concept Design**

Watsonville

#### SITE LEGEND

S1 RAINWATER CATCHMENT TANK

S2 DEMONSTRATION SPACE

S3 OUTDOOR AMPHITHEATRE

\$4 DECK AREA W/ OBSERVATION

S5 FABRIC SHADE STRUCTURE

NATIVE PLANT GARDEN

TERRACED FOOD GARDEN

S8 ROCK GARDEN

S9 SIGNAG