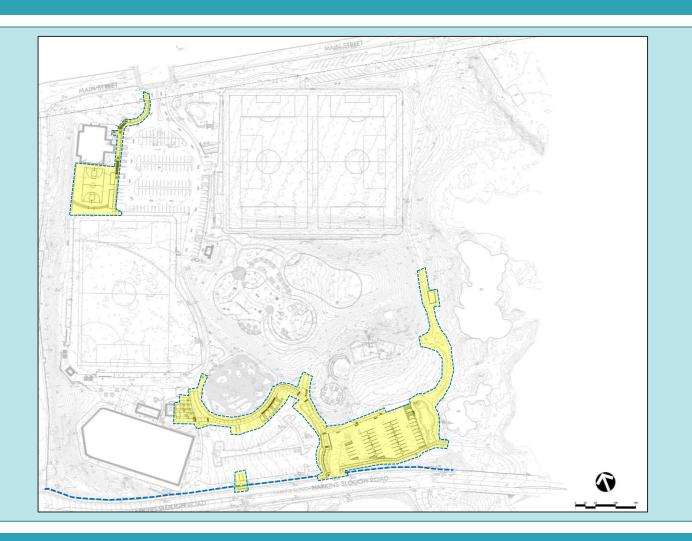

tember 2022

October 2022

Spring 2023







### Ramsay Park

Approved Master Plan - April 2019

#### CONCEPT LEGEND

- FULL SIZE SOCCER FIELD
- 2 STORAGE BUILDING
- 3 RENOVATED FAMILY CENTER
- FAMILY CENTER / GYM BUILDING EXPANSION
- 999 **EXISTING TRAIL**
- PROPOSED TRAIL
- INDIVIDUAL PICNIC AREA
- GROUP PICNIC AREA
- 9 SOFTBALL AND SOCCER MULTI-USE FIELD
- DOG PARK
- 999 PUMP TRACK
- PLAY AREA
- RELOCATED AND IMPROVED SLIDE
- SPECTATOR AREA
- 3 4 5 6 5 8 SERVICE PARKING SPACE
- AMPHITHEATER/ OUTDOOR CLASSROOM
- NATURE CENTER
- WETLAND OVERLOOK DECK
- (19) (20) (21) FEMA FLOOD ZONE
- RENOVATED RESTROOM
- **EXERCISE STATION**
- (22) MODIFIED PARKING LOT
- 23) SCORER'S BOOTH
- NEW PARKING ON MAIN STREET
- EXISTING RESTROOM
- BASKETBALL COURT
  - ART FEATURE







## Ramsay Park Phase I



Watsonville Slough Connector Trail Project

## Ramsay Park Phase II



Ramsay Park Renaissance Project

## Ramsay Park Phase III



Ramsay Park Exploration Center

## **Exploration Center Concept Design**



Watsonville

#### SITE LEGEND

S1 RAINWATER CATCHMENT TANK

S2 DEMONSTRATION SPACE

S3 OUTDOOR AMPHITHEATRE

\$4 DECK AREA W/ OBSERVATION

S5 FABRIC SHADE STRUCTURE

NATIVE PLANT GARDEN

TERRACED FOOD GARDEN

S8 ROCK GARDEN

S9 SIGNAG











## Ramsay Park

(E) Family Center
Basketball Court

(E) Skate Park

Multi Use Fields

(E) Soccer Central



Sotomayor Fields
Dog Play Area
Children's Play Area
(E) Pump Track

- Future Exploration Center
-South Parking Lot
-Stormwater Treatment



## **Sotomayor Fields**



**Natural Turf** 

- Adult Soccer Striping

Youth Soccer Striping

**