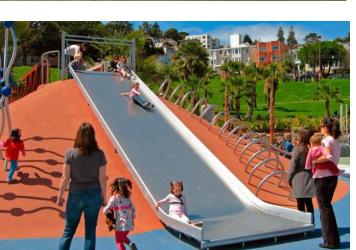

CK GARDEN

S9 SIGNAG











## Ramsay Park

(E) Family Center
Basketball Court

(E) Skate Park

Multi Use Fields

(E) Soccer Central



Sotomayor Fields
Dog Play Area
Children's Play Area
(E) Pump Track

- Future Exploration Center
-South Parking Lot
-Stormwater Treatment



## **Sotomayor Fields**



**Natural Turf** 

- Adult Soccer Striping

Youth Soccer Striping

**Football Striping** 

Hillside Spectator Seating



### **Multi-use Fields**



Synthetic Turf
Adult Soccer Striping (white)
Lacrosse Striping (blue)
Rugby Striping (red)

Softball with 300' outfield



## **Play Areas**







## 2-5 Play Area















## **Sensory Play Area**





















## **Swing and Sway Zone**

















## **Spin and Climb Zone**













### **Climb and Slide Zone**











## Dog Park

















## **Existing Dog Parks**











| Jillan Be                     | 26 Tark 7 ti ca | No.                                                            |
|-------------------------------|-----------------|----------------------------------------------------------------|
| Park Name                     | Location        | <u>Total Square Footage</u><br>Large Dog Area / Small Dog Area |
| Ramsay Park                   | Watsonville     | Total 15,599<br>10,916 SF / 4,683 SF                           |
| Franich Dog Park              | Watsonville     | <u>Total 18,500 SF</u><br>14,000 SF / 4,500 SF                 |
| Polo Ground<br>Dog Park       | Aptos           | <u>Total 39,500 SF</u><br>34,000 SF / 5,500 SF                 |
| Chanticleer Park