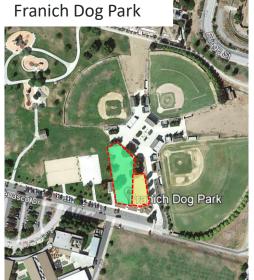

## **Existing Dog Parks**

| Jillan Be                     | 26 Tark 7 ti ca | No.                                                            |
|-------------------------------|-----------------|----------------------------------------------------------------|
| Park Name                     | Location        | <u>Total Square Footage</u><br>Large Dog Area / Small Dog Area |
| Ramsay Park                   | Watsonville     | Total 15,599<br>10,916 SF / 4,683 SF                           |
| Franich Dog Park              | Watsonville     | <u>Total 18,500 SF</u><br>14,000 SF / 4,500 SF                 |
| Polo Ground<br>Dog Park       | Aptos           | <u>Total 39,500 SF</u><br>34,000 SF / 5,500 SF                 |
| Chanticleer Park              | Santa Cruz      | Total 14,000 SF<br>8,000 SF / 5,500 SF                         |
| Morgan Hill<br>Community Park | Morgan Hill     | <u>Total 15,000 SF</u><br>9,000 SF / 6,000 SF                  |