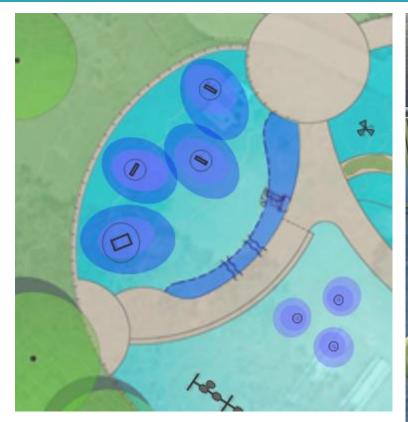

INWATER CATCHMENT TANK

S2 DEMONSTRATION SPACE

S3 OUTDOOR AMPHITHEATRE

\$4 DECK AREA W/ OBSERVATION

S5 FABRIC SHADE STRUCTURE

NATIVE PLANT GARDEN

TERRACED FOOD GARDEN

S8 ROCK GARDEN

S9 SIGNAG











## Ramsay Park

(E) Family Center
Basketball Court

(E) Skate Park

Multi Use Fields

(E) Soccer Central



Sotomayor Fields
Dog Play Area
Children's Play Area
(E) Pump Track

- Future Exploration Center
-South Parking Lot
-Stormwater Treatment



## **Sotomayor Fields**



**Natural Turf** 

- Adult Soccer Striping

Youth Soccer Striping

**Football Striping** 

Hillside Spectator Seating



### **Multi-use Fields**



Synthetic Turf
Adult Soccer Striping (white)
Lacrosse Striping (blue)
Rugby Striping (red)

Softball with 300' outfield



## **Play Areas**







## 2-5 Play Area















## **Sensory Play Area**





















## **Swing and Sway Zone**

















## **Spin and Climb Zone**













### **Climb and Slide Zone**











## Dog Park

















## **Existing Dog Parks**











| Jillan Be                     | 26 Tark 7 ti ca | No.                                                            |
|-------------------------------|-----------------|----------------------------------------------------------------|
| Park Name                     | Location        | <u>Total Square Footage</u><br>Large Dog Area / Small Dog Area |
| Ramsay Park                   | Watsonville     | Total 15,599<br>10,916 SF / 4,683 SF                           |
| Franich Dog Park              | Watsonville     | <u>Total 18,500 SF</u><br>14,0