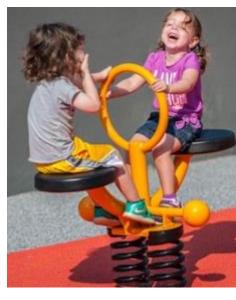

CATCHMENT TANK

S2 DEMONSTRATION SPACE

S3 OUTDOOR AMPHITHEATRE

\$4 DECK AREA W/ OBSERVATION

S5 FABRIC SHADE STRUCTURE

NATIVE PLANT GARDEN

TERRACED FOOD GARDEN

S8 ROCK GARDEN

S9 SIGNAG











## Ramsay Park

(E) Family Center
Basketball Court

(E) Skate Park

Multi Use Fields

(E) Soccer Central



Sotomayor Fields
Dog Play Area
Children's Play Area
(E) Pump Track

- Future Exploration Center
-South Parking Lot
-Stormwater Treatment



## **Sotomayor Fields**



**Natural Turf** 

- Adult Soccer Striping

Youth Soccer Striping

**Football Striping** 

Hillside Spectator Seating



### **Multi-use Fields**



Synthetic Turf
Adult Soccer Striping (white)
Lacrosse Striping (blue)
Rugby Striping (red)

Softball with 300' outfield



## **Play Areas**







## 2-5 Play Area















## **Sensory Play Area**





















## **Swing and Sway Zone**

















## **Spin and Climb Zone**













### **Climb and Slide Zone**











## Dog Park

















## **Existing Dog Parks**











| Jillan Be                     | 26 Tark 7 ti ca | No.                                                            |
|-------------------------------|-----------------|----------------------------------------------------------------|
| Park Name                     | Location        | <u>Total Square Footage</u><br>Large Dog Area / Small Dog Area |
| Ramsay Park                   | Watsonville     | Total 15,599<br>10,916 SF / 4,683 SF                           |
| Franich Dog Park              | Watsonville     | <u>Total 18,500 SF</u><br>14,000 SF /