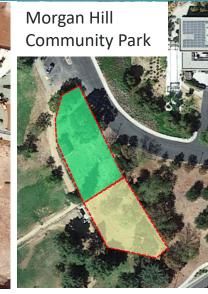

## **Existing Dog Parks**

| Jillan Be                     | 26 Tark 7 ti ca | No.                                                            |
|-------------------------------|-----------------|----------------------------------------------------------------|
| Park Name                     | Location        | <u>Total Square Footage</u><br>Large Dog Area / Small Dog Area |
| Ramsay Park                   | Watsonville     | Total 15,599<br>10,916 SF / 4,683 SF                           |
| Franich Dog Park              | Watsonville     | <u>Total 18,500 SF</u><br>14,000 SF / 4,500 SF                 |
| Polo Ground<br>Dog Park       | Aptos           | <u>Total 39,500 SF</u><br>34,000 SF / 5,500 SF                 |
| Chanticleer Park              | Santa Cruz      | Total 14,000 SF<br>8,000 SF / 5,500 SF                         |
| Morgan Hill<br>Community Park | Morgan Hill     | <u>Total 15,000 SF</u><br>9,000 SF / 6,000 SF                  |