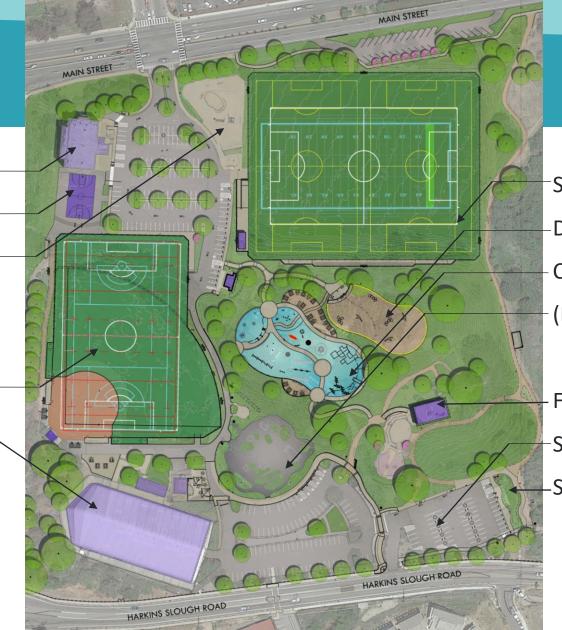

## Ramsay Park

(E) Family Center
Basketball Court

(E) Skate Park

Multi Use Fields

(E) Soccer Central

Sotomayor Fields
Dog Play Area
Children's Play Area
(E) Pump Track

- Future Exploration Center
-South Parking Lot
-Stormwater Treatment