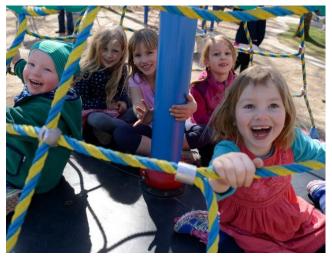

VE PLANT GARDEN

TERRACED FOOD GARDEN

S8 ROCK GARDEN

S9 SIGNAG











## Ramsay Park

(E) Family Center
Basketball Court

(E) Skate Park

Multi Use Fields

(E) Soccer Central



Sotomayor Fields
Dog Play Area
Children's Play Area
(E) Pump Track

- Future Exploration Center
-South Parking Lot
-Stormwater Treatment



## **Sotomayor Fields**



**Natural Turf** 

- Adult Soccer Striping

Youth Soccer Striping

**Football Striping** 

Hillside Spectator Seating



### **Multi-use Fields**



Synthetic Turf
Adult Soccer Striping (white)
Lacrosse Striping (blue)
Rugby Striping (red)

Softball with 300' outfield



## **Play Areas**







## 2-5 Play Area















## **Sensory Play Area**





















## **Swing and Sway Zone**

















## **Spin and Climb Zone**













### **Climb and Slide Zone**











## Dog Park

















## **Existing Dog Parks**











| Jillan Be                     | 26 Tark 7 ti ca | No.                                                            |
|-------------------------------|-----------------|----------------------------------------------------------------|
| Park Name                     | Location        | <u>Total Square Footage</u><br>Large Dog Area / Small Dog Area |
| Ramsay Park                   | Watsonville     | Total 15,599<br>10,916 SF / 4,683 SF                           |
| Franich Dog Park              | Watsonville     | <u>Total 18,500 SF</u><br>14,000 SF / 4,500 SF                 |
| Polo Ground<br>Dog Park       | Aptos           | <u>Total 39,500 SF</u><br>34,000 SF / 5,500 SF