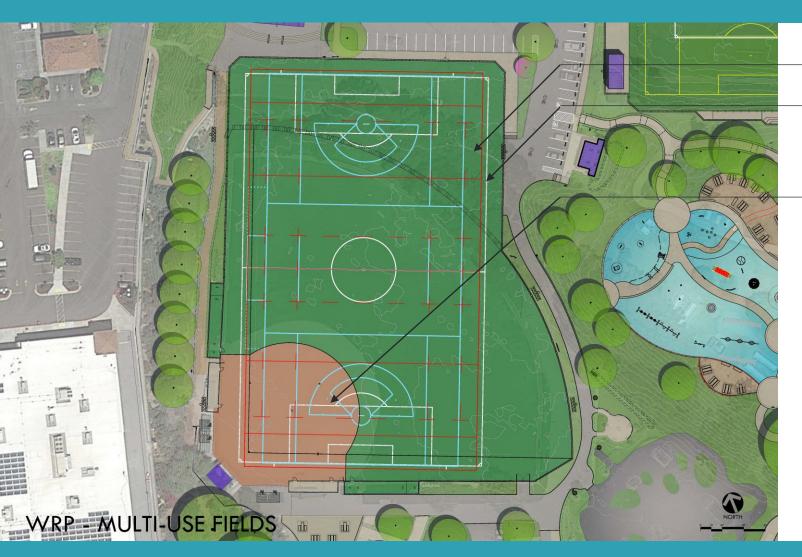

### **Multi-use Fields**

Synthetic Turf
Adult Soccer Striping (white)
Lacrosse Striping (blue)
Rugby Striping (red)

Softball with 300' outfield