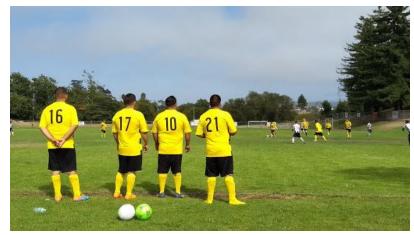

## **Sotomayor Fields**

**Natural Turf** 

- Adult Soccer Striping

Youth Soccer Striping

**Football Striping** 

Hillside Spectator Seating

### **Multi-use Fields**

Synthetic Turf
Adult Soccer Striping (white)
Lacrosse Striping (blue)
Rugby Striping (red)

Softball with 300' outfield