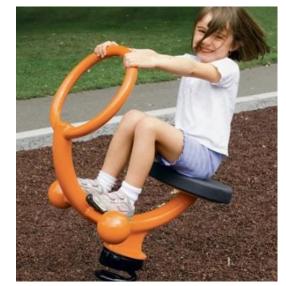

R CATCHMENT TANK

S2 DEMONSTRATION SPACE

S3 OUTDOOR AMPHITHEATRE

\$4 DECK AREA W/ OBSERVATION

S5 FABRIC SHADE STRUCTURE

NATIVE PLANT GARDEN

TERRACED FOOD GARDEN

S8 ROCK GARDEN

S9 SIGNAG











## Ramsay Park

(E) Family Center
Basketball Court

(E) Skate Park

Multi Use Fields

(E) Soccer Central



Sotomayor Fields
Dog Play Area
Children's Play Area
(E) Pump Track

- Future Exploration Center
-South Parking Lot
-Stormwater Treatment



## **Sotomayor Fields**



**Natural Turf** 

- Adult Soccer Striping

Youth Soccer Striping

**Football Striping** 

Hillside Spectator Seating



### **Multi-use Fields**



Synthetic Turf
Adult Soccer Striping (white)
Lacrosse Striping (blue)
Rugby Striping (red)

Softball with 300' outfield



## **Play Areas**







## 2-5 Play Area















## **Sensory Play Area**





















## **Swing and Sway Zone**

















## **Spin and Climb Zone**













### **Climb and Slide Zone**











## Dog Park

















## **Existing Dog Parks**











| Jillan Be                     | 26 Tark 7 ti ca | No.                                                            |
|-------------------------------|-----------------|----------------------------------------------------------------|
| Park Name                     | Location        | <u>Total Square Footage</u><br>Large Dog Area / Small Dog Area |
| Ramsay Park                   | Watsonville     | Total 15,599<br>10,916 SF / 4,683 SF                           |
| Franich Dog Park              | Watsonville     | <u>Total 18,500 SF</u><br>14,000 SF