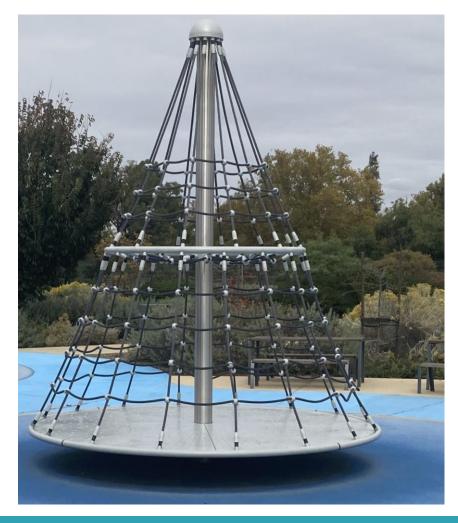

TIVE PLANT GARDEN

TERRACED FOOD GARDEN

S8 ROCK GARDEN

S9 SIGNAG











## Ramsay Park

(E) Family Center
Basketball Court

(E) Skate Park

Multi Use Fields

(E) Soccer Central



Sotomayor Fields
Dog Play Area
Children's Play Area
(E) Pump Track

- Future Exploration Center
-South Parking Lot
-Stormwater Treatment



## **Sotomayor Fields**



**Natural Turf** 

- Adult Soccer Striping

Youth Soccer Striping

**Football Striping** 

Hillside Spectator Seating



### **Multi-use Fields**



Synthetic Turf
Adult Soccer Striping (white)
Lacrosse Striping (blue)
Rugby Striping (red)

Softball with 300' outfield



## **Play Areas**







## 2-5 Play Area















## **Sensory Play Area**





















## **Swing and Sway Zone**

















## **Spin and Climb Zone**













### **Climb and Slide Zone**











## Dog Park

















## **Existing Dog Parks**











| Jillan Be                     | 26 Tark 7 ti ca | No.                                                            |
|-------------------------------|-----------------|----------------------------------------------------------------|
| Park Name                     | Location        | <u>Total Square Footage</u><br>Large Dog Area / Small Dog Area |
| Ramsay Park                   | Watsonville     | Total 15,599<br>10,916 SF / 4,683 SF                           |
| Franich Dog Park              | Watsonville     | <u>Total 18,500 SF</u><br>14,000 SF / 4,500 SF                 |
| Polo Ground<br>Dog Park       | Aptos           | <u>Total 39,500 SF</u><br>34,000 SF / 5,500 S