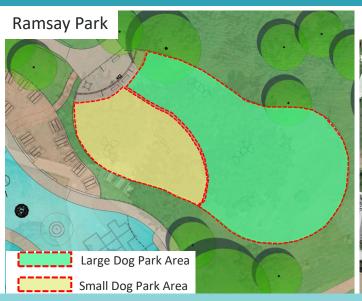

## **Existing Dog Parks**

| Jillan Be                     | 26 Tark 7 ti ca | No.                                                            |
|-------------------------------|-----------------|----------------------------------------------------------------|
| Park Name                     | Location        | <u>Total Square Footage</u><br>Large Dog Area / Small Dog Area |
| Ramsay Park                   | Watsonville     | Total 15,599<br>10,916 SF / 4,683 SF                           |
| Franich Dog Park              | Watsonville     | <u>Total 18,500 SF</u><br>14,000 SF / 4,500 SF                 |
| Polo Ground<br>Dog Park       | Aptos           | <u>Total 39,500 SF</u><br>34,000 SF / 5,500 SF                 |
| Chanticleer Park              | Santa Cruz      | Total 14,000 SF<br>8,000 SF / 5,500 SF                         |
| Morgan Hill<br>Community Park | Morgan Hill     | <u>Total 15,000 SF</u><br>9,000 SF / 6,000 SF                  |