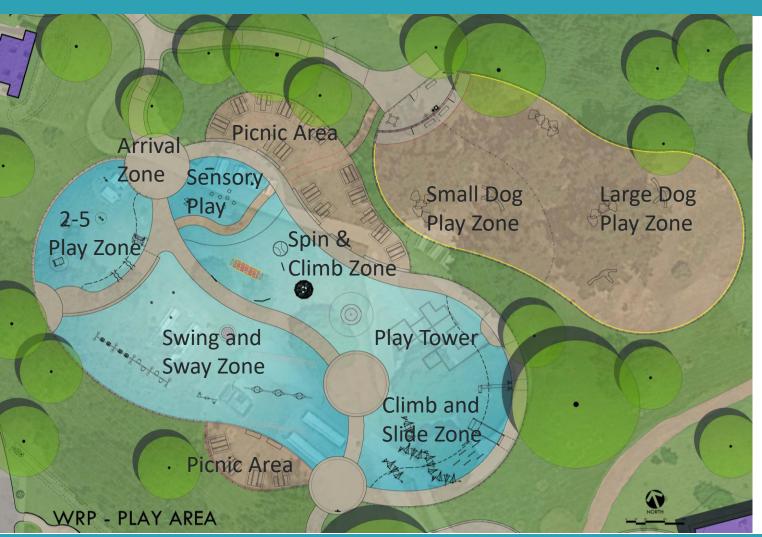

## **Play Areas**

## 2-5 Play Area

## **Sensory Play Area**

## **Swing and Sway Zone**

## **Spin and Climb Zone**

### **Climb and Slide Zone**