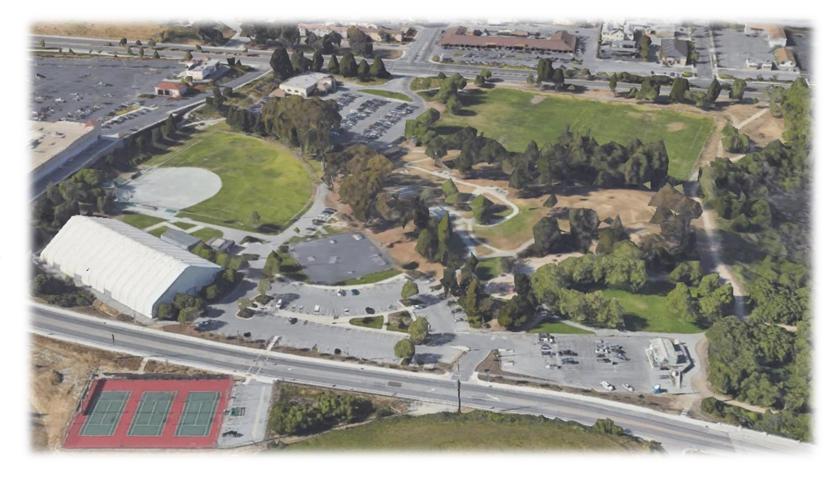

### Ramsay Park

Approved Master Plan - April 2019

#### CONCEPT LEGEND

- FULL SIZE SOCCER FIELD
- 2 STORAGE BUILDING
- 3 RENOVATED FAMILY CENTER
- FAMILY CENTER / GYM BUILDING EXPANSION
- 999 **EXISTING TRAIL**
- PROPOSED TRAIL
- INDIVIDUAL PICNIC AREA
- GROUP PICNIC AREA
- 9 SOFTBALL AND SOCCER MULTI-USE FIELD
- DOG PARK
- 999 PUMP TRACK
- PLAY AREA
- RELOCATED AND IMPROVED SLIDE
- SPECTATOR AREA
- 3 4 5 6 5 8 SERVICE PARKING SPACE
- AMPHITHEATER/ OUTDOOR CLASSROOM
- NATURE CENTER
- WETLAND OVERLOOK DECK
- (19) (20) (21) FEMA FLOOD ZONE
- RENOVATED RESTROOM
- **EXERCISE STATION**
- (22) MODIFIED PARKING LOT
- 23) SCORER'S BOOTH
- NEW PARKING ON MAIN STREET
- EXISTING RESTROOM
- BASKETBALL COURT
  - ART FEATURE