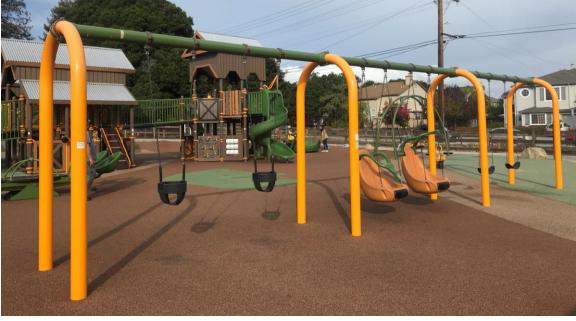

OBSERVATION

S5 FABRIC SHADE STRUCTURE

NATIVE PLANT GARDEN

TERRACED FOOD GARDEN

S8 ROCK GARDEN

S9 SIGNAG











## Ramsay Park

(E) Family Center
Basketball Court

(E) Skate Park

Multi Use Fields

(E) Soccer Central



Sotomayor Fields
Dog Play Area
Children's Play Area
(E) Pump Track

- Future Exploration Center
-South Parking Lot
-Stormwater Treatment



## **Sotomayor Fields**



**Natural Turf** 

- Adult Soccer Striping

Youth Soccer Striping

**Football Striping** 

Hillside Spectator Seating



### **Multi-use Fields**



Synthetic Turf
Adult Soccer Striping (white)
Lacrosse Striping (blue)
Rugby Striping (red)

Softball with 300' outfield



## **Play Areas**







## 2-5 Play Area















## **Sensory Play Area**





















## **Swing and Sway Zone**

















## **Spin and Climb Zone**













### **Climb and Slide Zone**











## Dog Park

















## **Existing Dog Parks**











| Jillan Be                     | 26 Tark 7 ti ca | No.                                                            |
|-------------------------------|-----------------|----------------------------------------------------------------|
| Park Name                     | Location        | <u>Total Square Footage</u><br>Large Dog Area / Small Dog Area |
| Ramsay Park                   | Watsonville     | Total 15,599<br>10,916 SF / 4,683 SF                           |
| Franich Dog Park              | Watsonville     | <u>Total 18,500 SF</u><br>14,000 SF / 4,500 SF                 |
| Polo Ground<br>Dog Park       | Aptos           | <u>