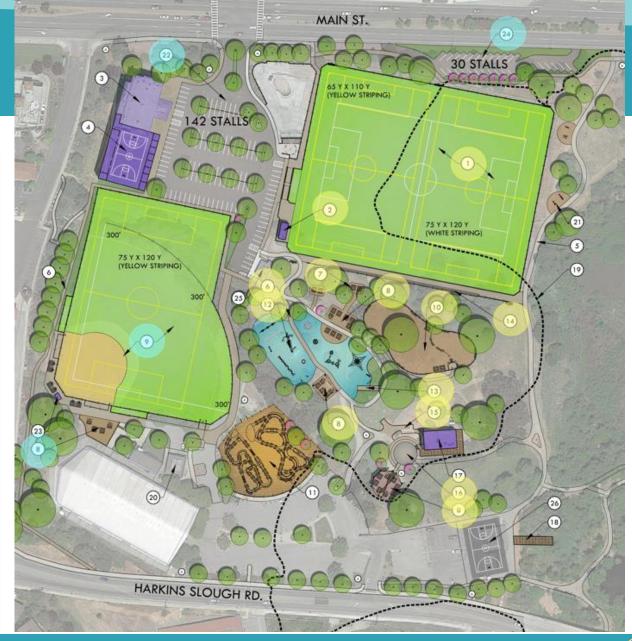

June 2022

July 2022

September 2022

October 2022

Spring 2023







### Ramsay Park

Approved Master Plan - April 2019

#### CONCEPT LEGEND

- FULL SIZE SOCCER FIELD
- 2 STORAGE BUILDING
- 3 RENOVATED FAMILY CENTER
- FAMILY CENTER / GYM BUILDING EXPANSION
- 999 **EXISTING TRAIL**
- PROPOSED TRAIL
- INDIVIDUAL PICNIC AREA
- GROUP PICNIC AREA
- 9 SOFTBALL AND SOCCER MULTI-USE FIELD
- DOG PARK
- 999 PUMP TRACK
- PLAY AREA
- RELOCATED AND IMPROVED SLIDE
- SPECTATOR AREA
- 3 4 5 6 5 8 SERVICE PARKING SPACE
- AMPHITHEATER/ OUTDOOR CLASSROOM
- NATURE CENTER
- WETLAND OVERLOOK DECK
- (19) (20) (21) FEMA FLOOD ZONE
- RENOVATED RESTROOM
- **EXERCISE STATION**
- (22) MODIFIED PARKING LOT
- 23) SCORER'S BOOTH
- NEW PARKING ON MAIN STREET
- EXISTING RESTROOM
- BASKETBALL COURT
  - ART FEATURE







## Ramsay Park Phase I



Watsonville Slough Connector Trail Project

## Ramsay Park Phase II



Ramsay Park Renaissance Project

## Ramsay Park Phase III



Ramsay Park Exploration Center

## **Exploration Center Concept Design**



Watsonville

#### SITE LEGEND

S1 RAINWATER CATCHMENT TANK

S2 DEMONSTRATION SPACE

S3 OUTDOOR AMPHITHEATRE

\$4 DECK AREA W/ OBSERVATION

S5 FABRIC SHADE STRUCTURE

NATIVE PLANT GARDEN

TERRACED FOOD GARDEN

S8 ROCK GARDEN

S9 SIGNAG











## Ramsay Park

(E) Family Center
Basketball Court

(E) Skate Park

Multi Use Fields

(E) Soccer Central



Sotomayor Fields
Dog Play Area
Children's Play Area
(E) Pump Track

- Future Exploration Center
-South Parking Lot
-Stormwater Treatment



## **Sotomayor Fields**



**Natural Turf** 

- Adult Soccer Striping