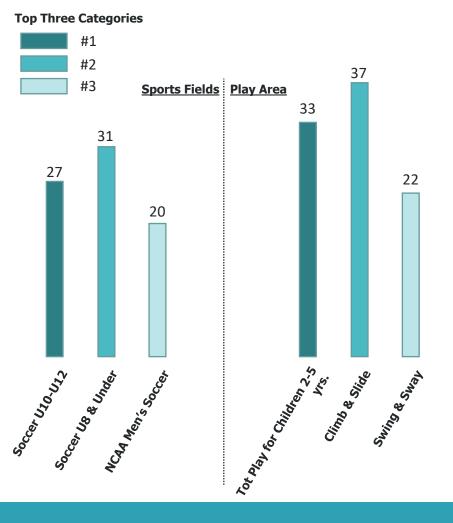

### Virtual Workshop

on-line participants 27

Survey participants 102

As a child's caregiver at the play are which of the following features are you most interested in?