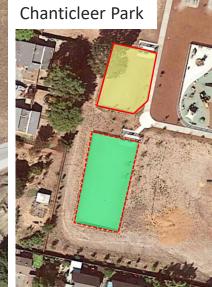

## **Existing Dog Parks**

| Jillan Be                     | 26 Tark 7 ti ca | No.                                                            |
|-------------------------------|-----------------|----------------------------------------------------------------|
| Park Name                     | Location        | <u>Total Square Footage</u><br>Large Dog Area / Small Dog Area |
| Ramsay Park                   | Watsonville     | Total 15,599<br>10,916 SF / 4,683 SF                           |
| Franich Dog Park              | Watsonville     | <u>Total 18,500 SF</u><br>14,000 SF / 4,500 SF                 |
| Polo Ground<br>Dog Park       | Aptos           | <u>Total 39,500 SF</u><br>34,000 SF / 5,500 SF                 |
| Chanticleer Park              | Santa Cruz      | Total 14,000 SF<br>8,000 SF / 5,500 SF                         |
| Morgan Hill<br>Community Park | Morgan Hill     | <u>Total 15,000 SF</u><br>9,000 SF / 6,000 SF                  |