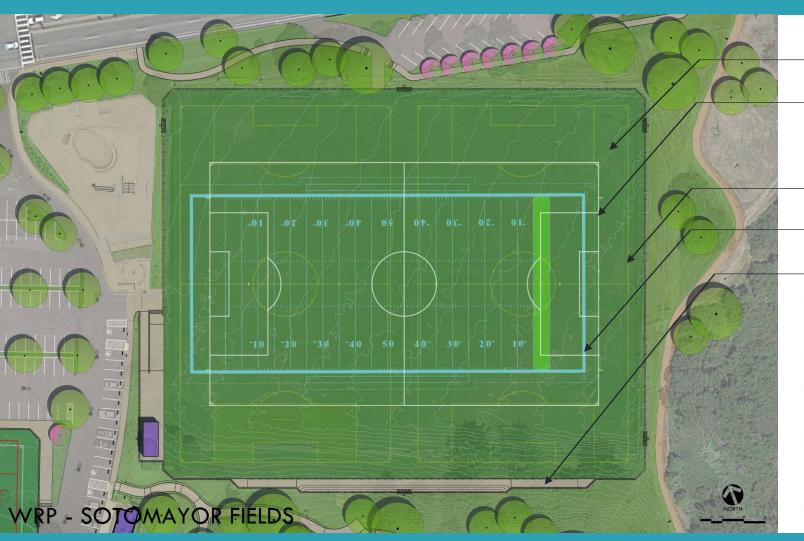

## **Sotomayor Fields**

**Natural Turf** 

- Adult Soccer Striping

Youth Soccer Striping

**Football Striping** 

Hillside Spectator Seating