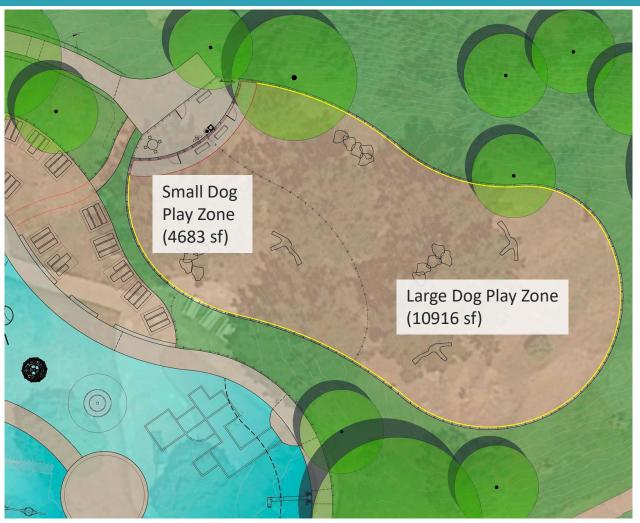

## Dog Park

## **Existing Dog Parks**

| Jillan Be                     | 26 Tark 7 ti ca | No.                                                            |
|-------------------------------|-----------------|----------------------------------------------------------------|
| Park Name                     | Location        | <u>Total Square Footage</u><br>Large Dog Area / Small Dog Area |
| Ramsay Park                   | Watsonville     | Total 15,599<br>10,916 SF / 4,683 SF                           |
| Franich Dog Park              | Watsonville     | <u>Total 18,500 SF</u><br>14,000 SF / 4,500 SF                 |
| Polo Ground<br>Dog Park       | Aptos           | <u>Total 39,500 SF</u><br>34,000 SF / 5,500 SF                 |
| Chanticleer Park              | Santa Cruz      | Total 14,000 SF<br>8,000 SF / 5,500 SF                         |
| Morgan Hill<br>Community Park | Morgan Hill     | <u>Total 15,000 SF</u><br>9,000 SF / 6,000 SF                  |