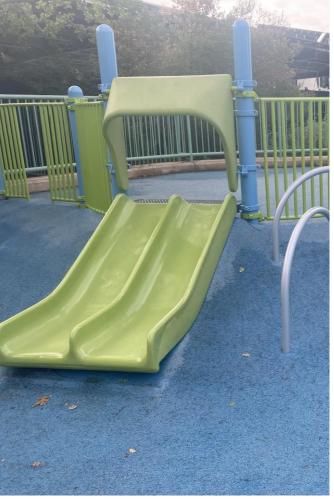

WATER CATCHMENT TANK

S2 DEMONSTRATION SPACE

S3 OUTDOOR AMPHITHEATRE

\$4 DECK AREA W/ OBSERVATION

S5 FABRIC SHADE STRUCTURE

NATIVE PLANT GARDEN

TERRACED FOOD GARDEN

S8 ROCK GARDEN

S9 SIGNAG











## Ramsay Park

(E) Family Center
Basketball Court

(E) Skate Park

Multi Use Fields

(E) Soccer Central



Sotomayor Fields
Dog Play Area
Children's Play Area
(E) Pump Track

- Future Exploration Center
-South Parking Lot
-Stormwater Treatment



## **Sotomayor Fields**



**Natural Turf** 

- Adult Soccer Striping

Youth Soccer Striping

**Football Striping** 

Hillside Spectator Seating



### **Multi-use Fields**



Synthetic Turf
Adult Soccer Striping (white)
Lacrosse Striping (blue)
Rugby Striping (red)

Softball with 300' outfield



## **Play Areas**







## 2-5 Play Area















## **Sensory Play Area**





















## **Swing and Sway Zone**

















## **Spin and Climb Zone**













### **Climb and Slide Zone**











## Dog Park

















## **Existing Dog Parks**











| Jillan Be                     | 26 Tark 7 ti ca | No.                                                            |
|-------------------------------|-----------------|----------------------------------------------------------------|
| Park Name                     | Location        | <u>Total Square Footage</u><br>Large Dog Area / Small Dog Area |
| Ramsay Park                   | Watsonville     | Total 15,599<br>10,916 SF / 4,683 SF                           |
| Franich Dog Park              | Watsonville     | <u>Total 18,500 SF</u><br>14,000