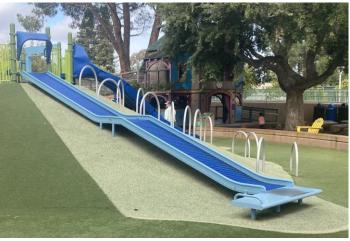

ROCK GARDEN

S9 SIGNAG











## Ramsay Park

(E) Family Center
Basketball Court

(E) Skate Park

Multi Use Fields

(E) Soccer Central



Sotomayor Fields
Dog Play Area
Children's Play Area
(E) Pump Track

- Future Exploration Center
-South Parking Lot
-Stormwater Treatment



## **Sotomayor Fields**



**Natural Turf** 

- Adult Soccer Striping

Youth Soccer Striping

**Football Striping** 

Hillside Spectator Seating



### **Multi-use Fields**



Synthetic Turf
Adult Soccer Striping (white)
Lacrosse Striping (blue)
Rugby Striping (red)

Softball with 300' outfield



## **Play Areas**







## 2-5 Play Area















## **Sensory Play Area**





















## **Swing and Sway Zone**

















## **Spin and Climb Zone**













### **Climb and Slide Zone**











## Dog Park

















## **Existing Dog Parks**











| Jillan Be                     | 26 Tark 7 ti ca | No.                                                            |
|-------------------------------|-----------------|----------------------------------------------------------------|
| Park Name                     | Location        | <u>Total Square Footage</u><br>Large Dog Area / Small Dog Area |
| Ramsay Park                   | Watsonville     | Total 15,599<br>10,916 SF / 4,683 SF                           |
| Franich Dog Park              | Watsonville     | <u>Total 18,500 SF</u><br>14,000 SF / 4,500 SF                 |
| Polo Ground<br>Dog Park       | Aptos           | <u>Total 39,500 SF</u><br>34,000 SF / 5,500 SF                 |
| Chanticleer Park