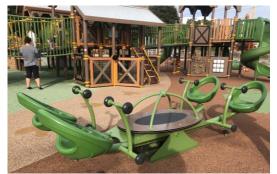

RVATION

S5 FABRIC SHADE STRUCTURE

NATIVE PLANT GARDEN

TERRACED FOOD GARDEN

S8 ROCK GARDEN

S9 SIGNAG











## Ramsay Park

(E) Family Center
Basketball Court

(E) Skate Park

Multi Use Fields

(E) Soccer Central



Sotomayor Fields
Dog Play Area
Children's Play Area
(E) Pump Track

- Future Exploration Center
-South Parking Lot
-Stormwater Treatment



## **Sotomayor Fields**



**Natural Turf** 

- Adult Soccer Striping

Youth Soccer Striping

**Football Striping** 

Hillside Spectator Seating



### **Multi-use Fields**



Synthetic Turf
Adult Soccer Striping (white)
Lacrosse Striping (blue)
Rugby Striping (red)

Softball with 300' outfield



## **Play Areas**







## 2-5 Play Area















## **Sensory Play Area**





















## **Swing and Sway Zone**

















## **Spin and Climb Zone**













### **Climb and Slide Zone**











## Dog Park

















## **Existing Dog Parks**











| Jillan Be                     | 26 Tark 7 ti ca | No.                                                            |
|-------------------------------|-----------------|----------------------------------------------------------------|
| Park Name                     | Location        | <u>Total Square Footage</u><br>Large Dog Area / Small Dog Area |
| Ramsay Park                   | Watsonville     | Total 15,599<br>10,916 SF / 4,683 SF                           |
| Franich Dog Park              | Watsonville     | <u>Total 18,500 SF</u><br>14,000 SF / 4,500 SF                 |
| Polo Ground<br>Dog Park       | Aptos           | <u>Tota