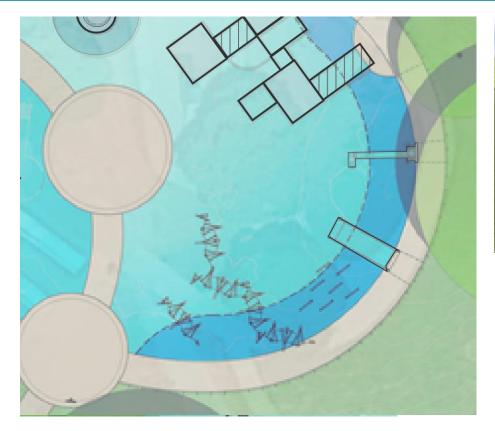

8 ROCK GARDEN

S9 SIGNAG











## Ramsay Park

(E) Family Center
Basketball Court

(E) Skate Park

Multi Use Fields

(E) Soccer Central



Sotomayor Fields
Dog Play Area
Children's Play Area
(E) Pump Track

- Future Exploration Center
-South Parking Lot
-Stormwater Treatment



## **Sotomayor Fields**



**Natural Turf** 

- Adult Soccer Striping

Youth Soccer Striping

**Football Striping** 

Hillside Spectator Seating



### **Multi-use Fields**



Synthetic Turf
Adult Soccer Striping (white)
Lacrosse Striping (blue)
Rugby Striping (red)

Softball with 300' outfield



## **Play Areas**







## 2-5 Play Area















## **Sensory Play Area**





















## **Swing and Sway Zone**

















## **Spin and Climb Zone**













### **Climb and Slide Zone**











## Dog Park

















## **Existing Dog Parks**











| Jillan Be                     | 26 Tark 7 ti ca | No.                                                            |
|-------------------------------|-----------------|----------------------------------------------------------------|
| Park Name                     | Location        | <u>Total Square Footage</u><br>Large Dog Area / Small Dog Area |
| Ramsay Park                   | Watsonville     | Total 15,599<br>10,916 SF / 4,683 SF                           |
| Franich Dog Park              | Watsonville     | <u>Total 18,500 SF</u><br>14,000 SF / 4,500 SF                 |
| Polo Ground<br>Dog Park       | Aptos           | <u>Total 39,500 SF</u><br>34,000 SF / 5,500 SF                 |
| Chanticleer Park