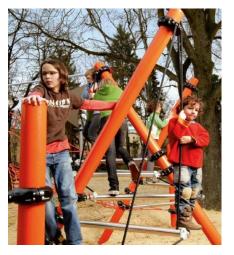

GARDEN

S9 SIGNAG











## Ramsay Park

(E) Family Center
Basketball Court

(E) Skate Park

Multi Use Fields

(E) Soccer Central



Sotomayor Fields
Dog Play Area
Children's Play Area
(E) Pump Track

- Future Exploration Center
-South Parking Lot
-Stormwater Treatment



## **Sotomayor Fields**



**Natural Turf** 

- Adult Soccer Striping

Youth Soccer Striping

**Football Striping** 

Hillside Spectator Seating



### **Multi-use Fields**



Synthetic Turf
Adult Soccer Striping (white)
Lacrosse Striping (blue)
Rugby Striping (red)

Softball with 300' outfield



## **Play Areas**







## 2-5 Play Area















## **Sensory Play Area**





















## **Swing and Sway Zone**

















## **Spin and Climb Zone**













### **Climb and Slide Zone**











## Dog Park

















## **Existing Dog Parks**











| Jillan Be                     | 26 Tark 7 ti ca | No.                                                            |
|-------------------------------|-----------------|----------------------------------------------------------------|
| Park Name                     | Location        | <u>Total Square Footage</u><br>Large Dog Area / Small Dog Area |
| Ramsay Park                   | Watsonville     | Total 15,599<br>10,916 SF / 4,683 SF                           |
| Franich Dog Park              | Watsonville     | <u>Total 18,500 SF</u><br>14,000 SF / 4,500 SF                 |
| Polo Ground<br>Dog Park       | Aptos           | <u>Total 39,500 SF</u><br>34,000 SF / 5,500 SF                 |
| Chanticleer Park