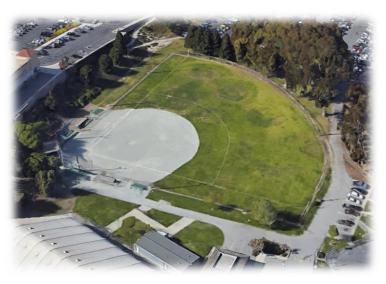

## **Sotomayor Fields**

**Natural Turf** 

- Adult Soccer Striping

Youth Soccer Striping

**Football Striping** 

Hillside Spectator Seating

### **Multi-use Fields**

Synthetic Turf
Adult Soccer Striping (white)
Lacrosse Striping (blue)
Rugby Striping (red)

Softball with 300' outfield