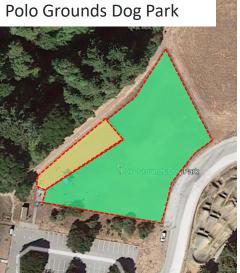

## **Existing Dog Parks**

| Jillan Be                     | 26 Tark 7 ti ca | No.                                                            |
|-------------------------------|-----------------|----------------------------------------------------------------|
| Park Name                     | Location        | <u>Total Square Footage</u><br>Large Dog Area / Small Dog Area |
| Ramsay Park                   | Watsonville     | Total 15,599<br>10,916 SF / 4,683 SF                           |
| Franich Dog Park              | Watsonville     | <u>Total 18,500 SF</u><br>14,000 SF / 4,500 SF                 |
| Polo Ground<br>Dog Park       | Aptos           | <u>Total 39,500 SF</u><br>34,000 SF / 5,500 SF                 |
| Chanticleer Park              | Santa Cruz      | Total 14,000 SF<br>8,000 SF / 5,500 SF                         |
| Morgan Hill<br>Community Park | Morgan Hill     | <u>Total 15,000 SF</u><br>9,000 SF / 6,000 SF                  |