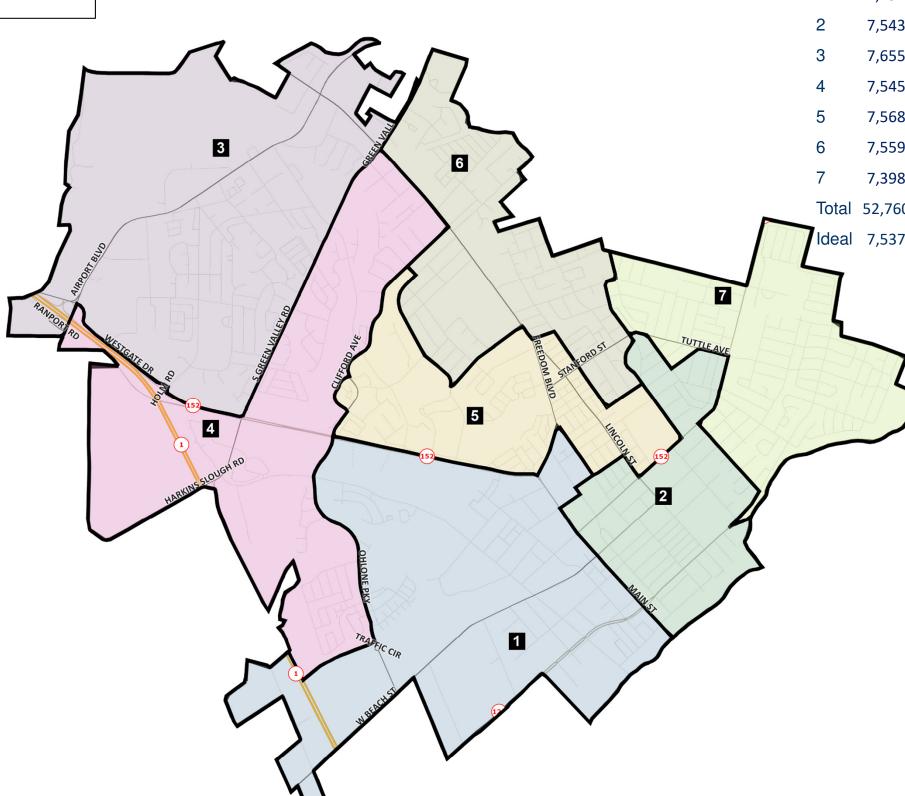

Population<sup>^</sup>

Current boundaries adjusted to conform with new census geography when necessary

- ^ 2020 Census Redistricting Data. Adjusted for incarcerated populations
- + 2015-2019 American Community Survey Special Tabulation
- \* Calculated pursuant to OMB BULLETIN NO. 00-02

Prepared by WAGAMAN STRATEGIES

Page 3 of 10 ATTACHMENT 2

Total Latino\* Asian\* Black\* **Total Deviation** White 7,470 -0.9% 2,647 78.8% 4.7% 0.2% 15.1% 2,904 -0.5% 76.5% 1.5% 0.1% 21.2% 4,024 25.2% 2.7% +1.6% 67.8% 4.5% +0.1% 3,240 65.1% 7.2% 0.0% 26.8% 27.6% -0.5% 4,034 66.2% 1.8% 1.0% 33.2% +0.2% 4,135 63.3% 5.8% 1.1% +0.0% 4,131 51.2% 6.6% 1.1% 39.9% 2.5% 65.9% 4.6% 1.0% 28.0%