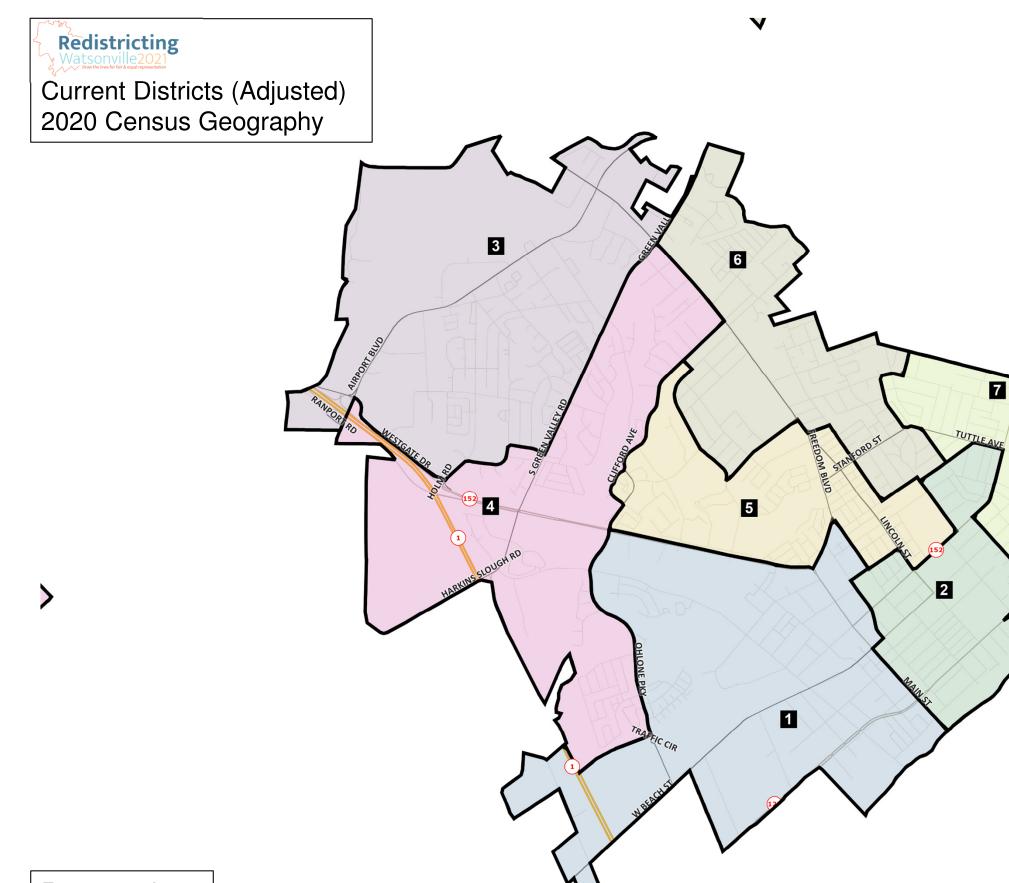

| -1.8%     | 3,971                         | 52.7%   | 3.7%   | 1.1%   | 41.4%        |  |  |
| Total | 52,760     | 5.4%      |                               | 65.9%   | 4.6%   | 1.0%   | 28.0%        |  |  |
| Ideal | 7,537      |           |                               |         |        |        |              |  |  |
|       |            |           |                               |         |        |        |              |  |  |

Citizen Voting Age Population

Current boundaries adjusted to conform with new census geography when necessary

- ^ 2020 Census Redistricting Data. Adjusted for incarcerated populations
- + 2015-2019 American Community Survey Special Tabulation
- \* Calculated pursuant to OMB BULLETIN NO. 00-02

Prepared by WAGAMAN STRATEGIES

Page 1 of 10 ATTACHMENT 2



|       | Pop    | ulation <sup>^</sup> | Cit   | izen Vot | ing Age            | Popula | tion <sup>+</sup> |  |
|-------|--------|----------------------|-------|----------|--------------------|--------|-------------------|--|
| #     | Total  | Deviation            | Total | Latino*  | Asian <sup>*</sup> | Black* | NH-<br>White      |  |
| 1     | 7,731  | +2.6%                | 2,732 | 78.3%    | 4.6%               | 0.2%   | 15.8%             |  |
| 2     | 7,108  | -5.7%                | 2,803 | 75.4%    | 4.7%               | 0.1%   | 18.1%             |  |
| 3     | 7,338  | -2.6%                | 3,705 | 70.8%    | 4.8%               | 3.0%   | 21.8%             |  |
| 4     | 7,862  | +4.3%                | 3,559 | 62.2%    | 6.5%               | 0.0%   | 30.2%             |  |