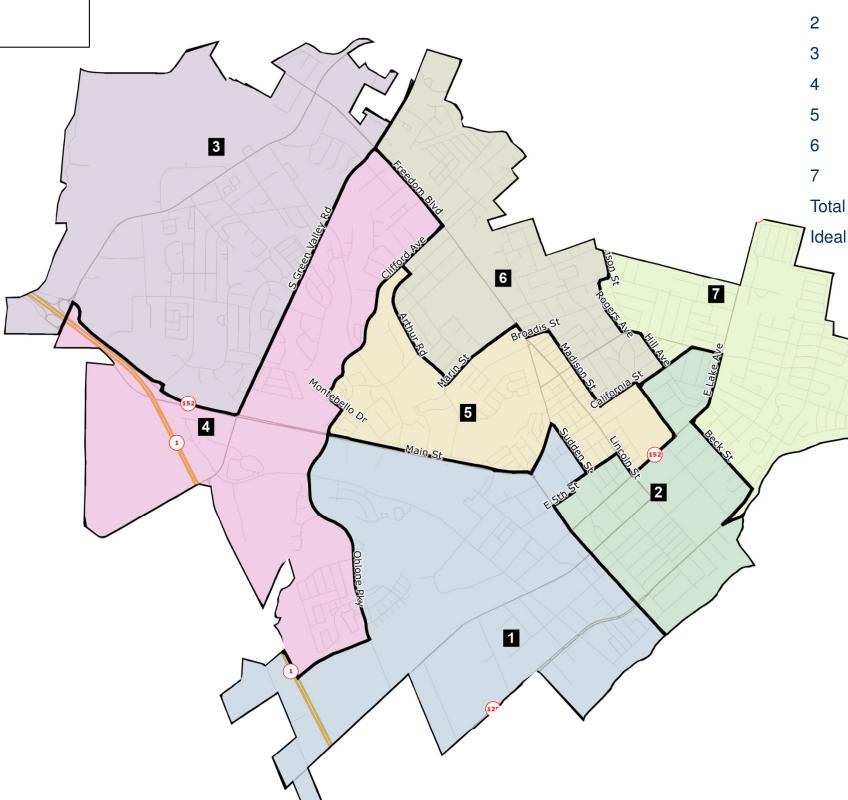

|       | Population |           | Citizen voting Age Population |         |        |        |              |  |  |
|-------|------------|-----------|-------------------------------|---------|--------|--------|--------------|--|--|
| #     | Total      | Deviation | Total                         | Latino* | Asian* | Black* | NH-<br>White |  |  |
| 1     | 7,492      | -0.6%     | 2,632                         | 78.6%   | 4.7%   | 0.2%   | 15.7%        |  |  |
| 2     | 7,347      | -2.5%     | 2,903                         | 75.3%   | 4.6%   | 0.1%   | 18.1%        |  |  |
| 3     | 7,655      | +1.6%     | 4,024                         | 67.8%   | 4.5%   | 2.7%   | 25.2%        |  |  |
| 4     | 7,545      | +0.1%     | 3,240                         | 65.1%   | 7.2%   | 0.0%   | 26.8%        |  |  |
| 5     | 7,568      | +0.4%     | 4,073                         | 66.5%   | 1.8%   | 1.0%   | 27.5%        |  |  |
| 6     | 7,755      | +2.9%     | 4,272                         | 62.2%   | 6.3%   | 1.1%   | 33.9%        |  |  |
| 7     | 7,398      | -1.8%     | 3,971                         | 52.7%   | 3.7%   | 1.1%   | 41.4%        |  |  |
| Total | 52,760     | 5.4%      |                               | 65.9%   | 4.6%   | 1.0%   | 28.0%        |  |  |
| Ideal | 7,537      |           |                               |         |        |        |              |  |  |
|       |            |           |                               |         |        |        |              |  |  |

Citizen Voting Age Population

Current boundaries adjusted to conform with new census geography when necessary

- ^ 2020 Census Redistricting Data. Adjusted for incarcerated populations
- + 2015-2019 American Community Survey Special Tabulation
- \* Calculated pursuant to OMB BULLETIN NO. 00-02