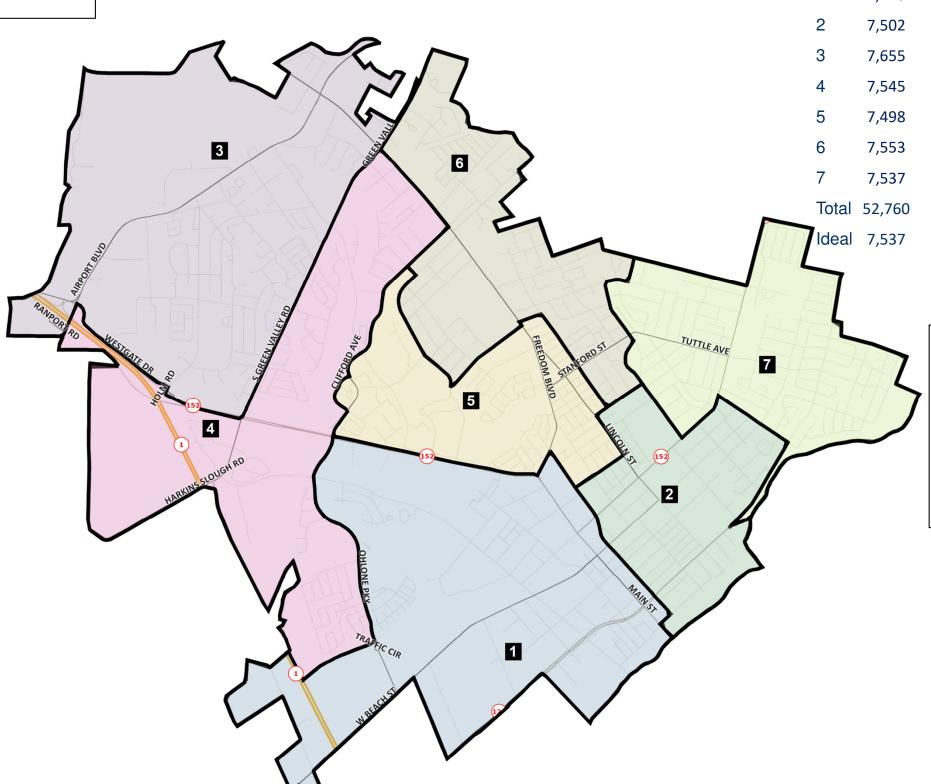

Population<sup>^</sup>

Current boundaries adjusted to conform with new census geography when necessary

- ^ 2020 Census Redistricting Data. Adjusted for incarcerated populations
- + 2015-2019 American Community Survey Special Tabulation
- \* Calculated pursuant to OMB BULLETIN NO. 00-02

Prepared by WAGAMAN STRATEGIES

Page 3 of 10 ATTACHMENT 2

Total Latino\* Asian\* Black\* **Total Deviation** White 7,470 -0.9% 2,647 78.8% 4.7% 0.2% 15.1% 2,904 -0.5% 76.5% 1.5% 0.1% 21.2% 4,024 25.2% 2.7% +1.6% 67.8% 4.5% +0.1% 3,240 65.1% 7.2% 0.0% 26.8% 27.6% -0.5% 4,034 66.2% 1.8% 1.0% 33.2% +0.2% 4,135 63.3% 5.8% 1.1% +0.0% 4,131 51.2% 6.6% 1.1% 39.9% 2.5% 65.9% 4.6% 1.0% 28.0%