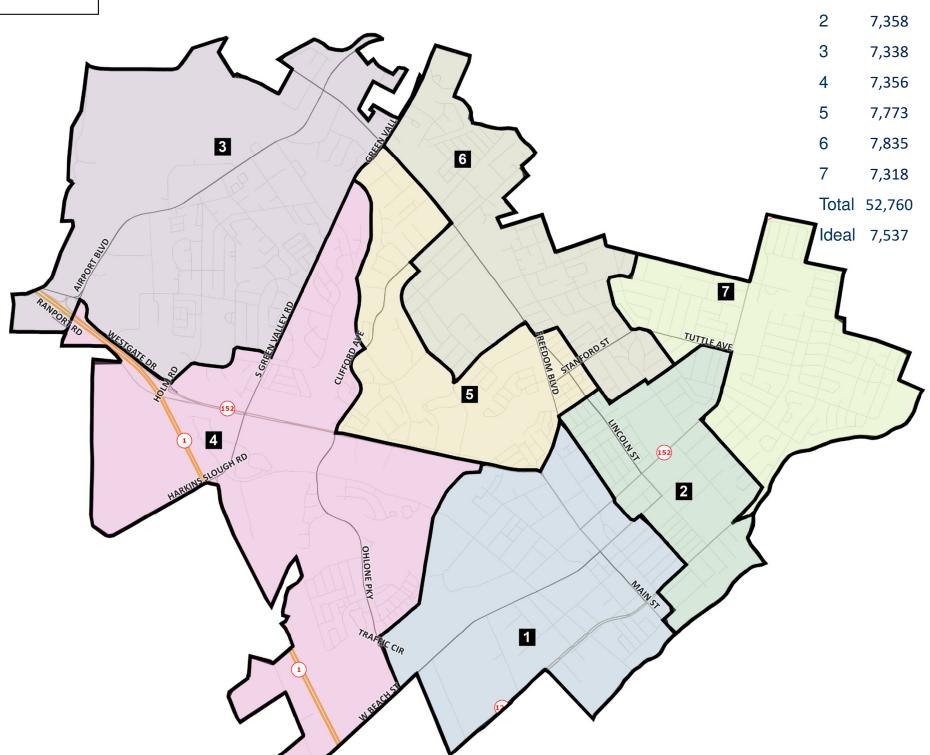

Population<sup>^</sup>

Current boundaries adjusted to conform with new census geography when necessary

Citizen Voting Age Population<sup>+</sup>

- ^ 2020 Census Redistricting Data. Adjusted for incarcerated populations
- + 2015-2019 American Community Survey Special Tabulation
- \* Calculated pursuant to OMB BULLETIN NO. 00-02