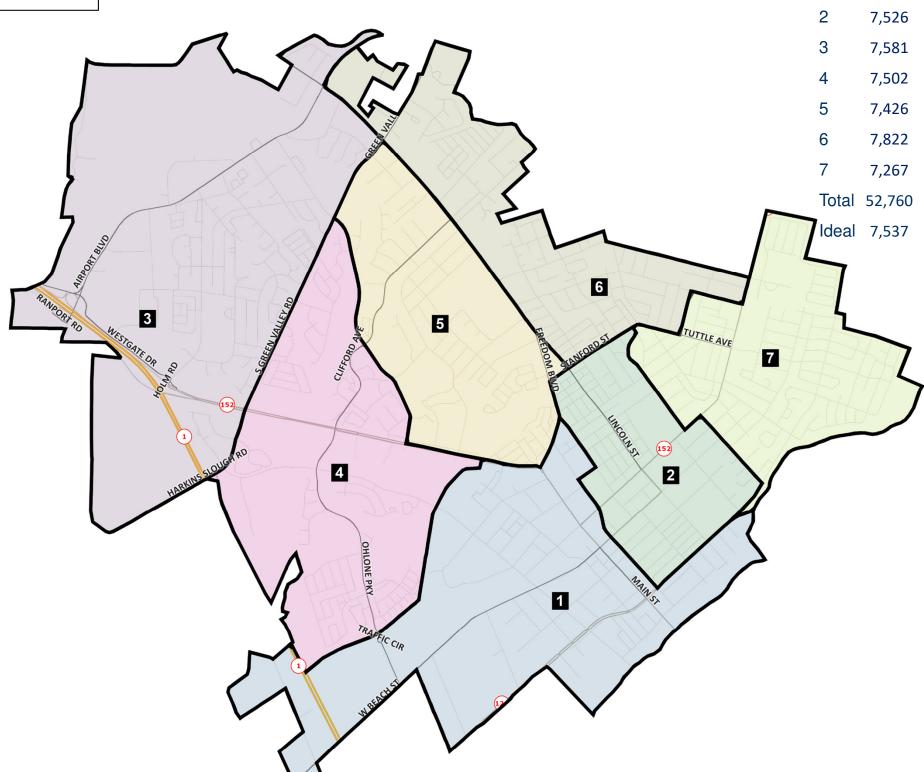

Citizen Voting Age Population<sup>+</sup>

Population<sup>^</sup>

Current boundaries adjusted to conform with new census geography when necessary

- ^ 2020 Census Redistricting Data. Adjusted for incarcerated populations
- + 2015-2019 American Community Survey Special Tabulation
- \* Calculated pursuant to OMB BULLETIN NO. 00-02