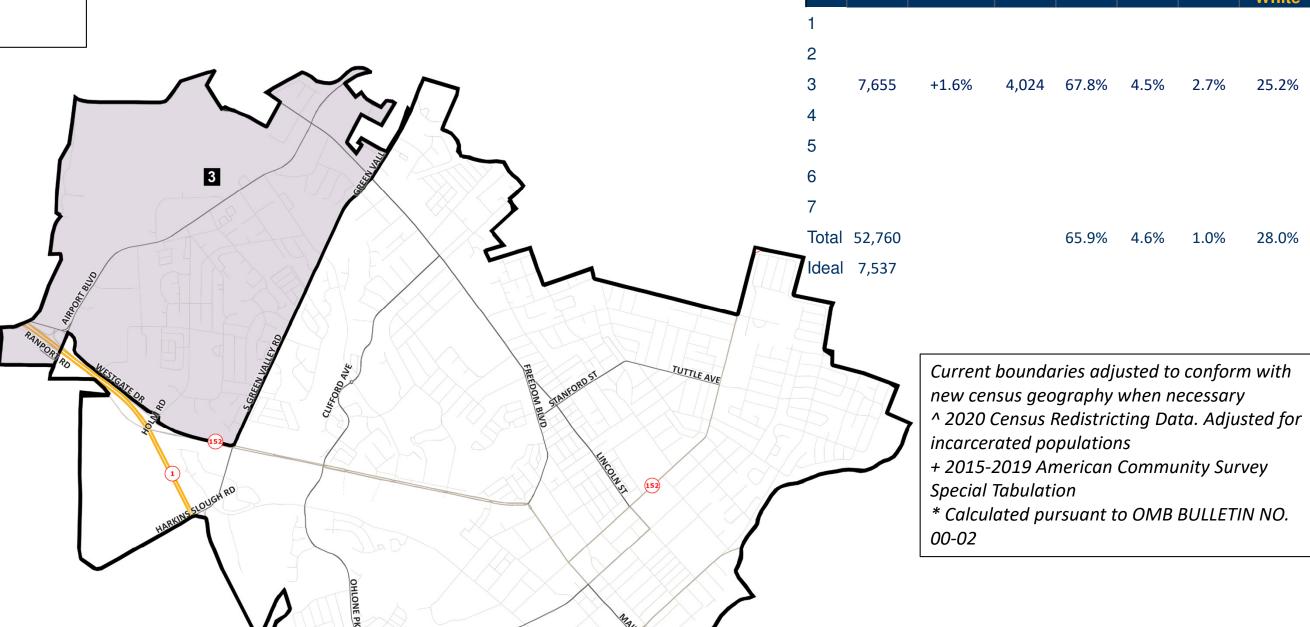

|       | Population |           | Citizen voting Age Population |         |        |        |              |  |  |
|-------|------------|-----------|-------------------------------|---------|--------|--------|--------------|--|--|
| #     | Total      | Deviation | Total                         | Latino* | Asian* | Black* | NH-<br>White |  |  |
| 1     | 7,492      | -0.6%     | 2,632                         | 78.6%   | 4.7%   | 0.2%   | 15.7%        |  |  |
| 2     | 7,347      | -2.5%     | 2,903                         | 75.3%   | 4.6%   | 0.1%   | 18.1%        |  |  |
| 3     | 7,655      | +1.6%     | 4,024                         | 67.8%   | 4.5%   | 2.7%   | 25.2%        |  |  |
| 4     | 7,545      | +0.1%     | 3,240                         | 65.1%   | 7.2%   | 0.0%   | 26.8%        |  |  |
| 5     | 7,568      | +0.4%     | 4,073                         | 66.5%   | 1.8%   | 1.0%   | 27.5%        |  |  |
| 6     | 7,755      | +2.9%     | 4,272                         | 62.2%   | 6.3%   | 1.1%   | 33.9%        |  |  |
| 7     | 7,398      | -1.8%     | 3,971                         | 52.7%   | 3.7%   | 1.1%   | 41.4%        |  |  |
| Total | 52,760     | 5.4%      |                               | 65.9%   | 4.6%   | 1.0%   | 28.0%        |  |  |
| Ideal | 7,537      |           |                               |         |        |        |              |  |  |
|       |            |           |                               |         |        |        |              |  |  |

Citizen Voting Age Population

Current boundaries adjusted to conform with new census geography when necessary

- ^ 2020 Census Redistricting Data. Adjusted for incarcerated populations
- + 2015-2019 American Community Survey Special Tabulation
- \* Calculated pursuant to OMB BULLETIN NO. 00-02