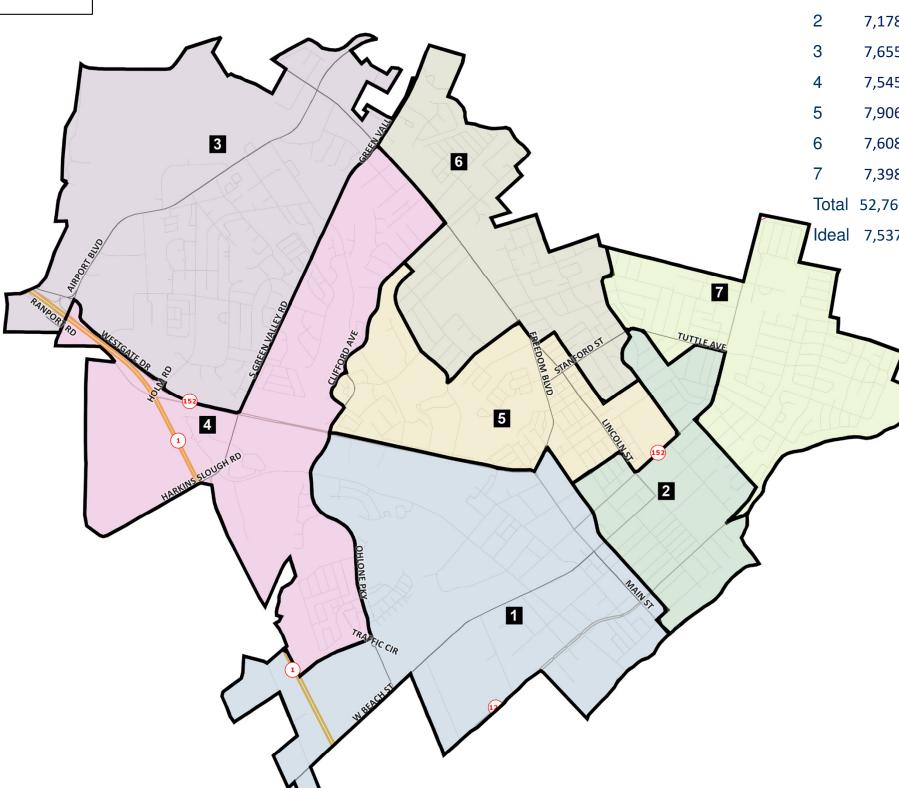

Population<sup>^</sup>

Current boundaries adjusted to conform with new census geography when necessary

- ^ 2020 Census Redistricting Data. Adjusted for incarcerated populations
- + 2015-2019 American Community Survey Special Tabulation
- \* Calculated pursuant to OMB BULLETIN NO. 00-02

Prepared by WAGAMAN STRATEGIES

Page 8 of 10 ATTACHMENT 2

| #     | Total  | Deviation | Total | Latino* | Asian <sup>*</sup> | Black* | NH-<br>White |
|-------|--------|-----------|-------|---------|--------------------|--------|--------------|
| 1     | 7,470  | -0.9%     | 2,647 | 78.8%   | 4.7%               | 0.2%   | 15.1%        |
| 2     | 7,384  | -2.0%     | 2,960 | 73.1%   | 5.6%               | 0.1%   | 20.4%        |
| 3     | 7,655  | +1.6%     | 4,024 | 67.8%   | 4.5%               | 2.7%   | 25.2%        |
| 4     | 7,545  | +0.1%     | 3,240 | 65.1%   | 7.2%               | 0.0%   | 26.8%        |
| 5     | 7,906  | +4.9%     | 4,177 | 67.2%   | 1.8%               | 1.0%   | 27.7%        |
| 6     | 7,608  | +0.9%     | 4,187 | 62.5%   | 5.6%               | 1.1%   | 33.1%        |
| 7     | 7,192  | -4.6%     | 3,880 | 52.4%   | 3.8%               | 1.2%   | 41.5%        |
| Total | 52,760 | 9.5%      |       | 65.9%   | 4.6%               | 1.0%   | 28.0%        |
| Ideal | 7,537  |           |       |         |                    |        |              |